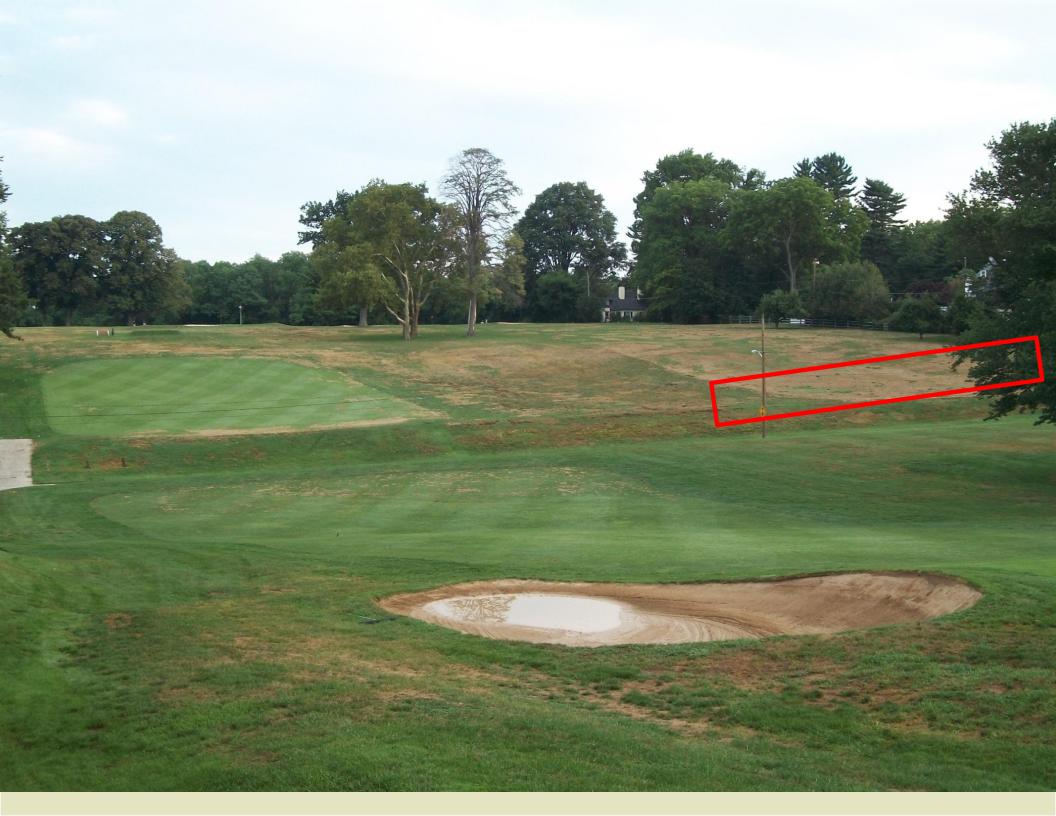

## Meyer Zoysia

Meyer zoysia is an improved strain of zoysia japonica, grown from seed by the United States Department of Agriculture in 1940.

Meyer zoysia was developed and released cooperatively by the Crops Research Division, Agriculture Research Service, and the U.S. Golf Association Green Section in 1951.





## East Lake / Tour Championship











## St. Martins Green Expansions



Green Detail (#1 Green)

































#### Challenges

- Must be established from sod
- Sod Quality & Availability
- Summer Establishment Period
- Slow Establishment Period
- Susceptible to Winter Damage
- Lower Roll





































#### Zoysia's Impact on Sustainability?



## Failed golf course marketed for housing development



The Braeside Golf Club is on the market for \$965,000 after it went into receivership this spring. (Photo courtesy of Amicus Management)



By Jim Harger | jharger@mlive.com Follow on Twitter

on May 01, 2015 at 5:59 PM, updated May 01, 2015 at 6:24 PM



ROCKFORD, MI – Braeside Golf Course is joining the ranks of West Michigan golf courses whose owners have pulled up their flags and parked their golf carts.

The 116-acre parcel at 5460 11 Mile Road NE has