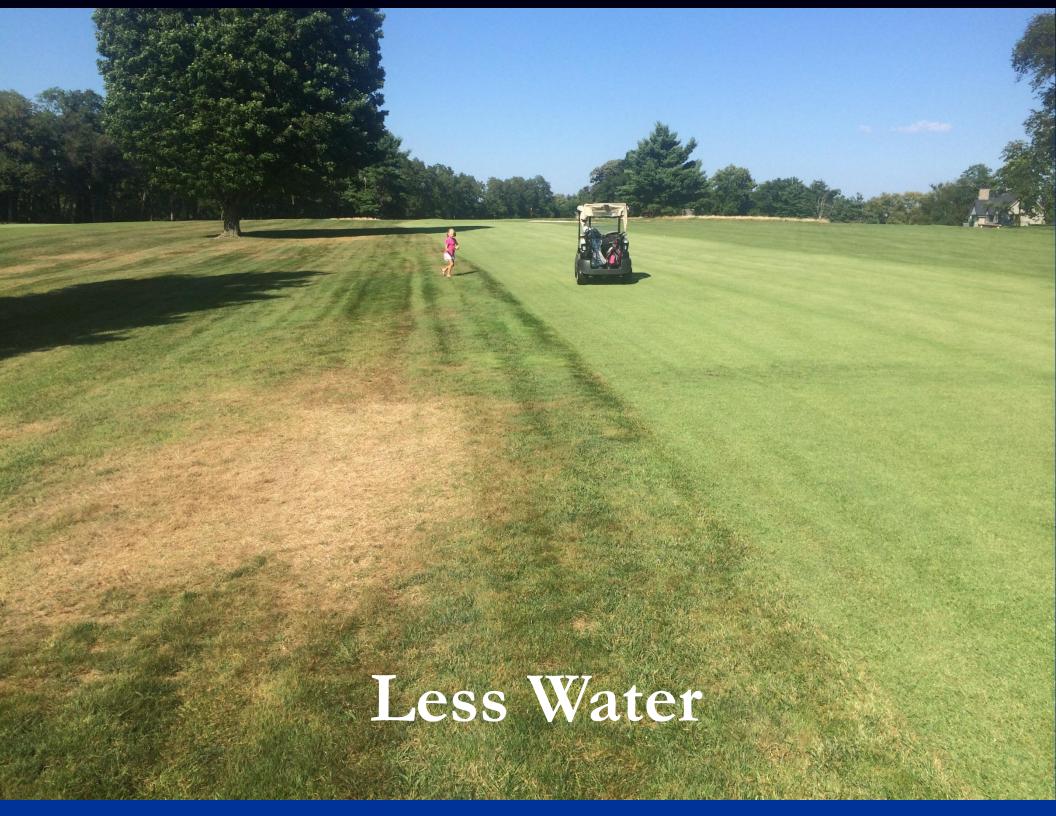

## Meyer Zoysia

Meyer zoysia is an improved strain of zoysia japonica, grown from seed by the United States Department of Agriculture in 1940.

Meyer zoysia was developed and released cooperatively by the Crops Research Division, Agriculture Research Service, and the U.S. Golf Association Green Section in 1951.





## East Lake / Tour Championship











## St. Martins Green Expansions



Green Detail (#1 Green)

































#### Challenges

- Must be established from sod
- Sod Quality & Availability
- Summer Establishment Period
- Slow Establishment Period
- Susceptible to Winter Damage
- Lower Roll





































#### Zoysia's Impact on Sustainability?



## Failed golf course marketed for housing development



The Braeside Golf Club is on the market for \$965,000 after it went into receivership this spring. (Photo courtesy of Amicus Management)



By Jim Harger | jharger@mlive.com Follow on Twitter

on May 01, 2015 at 5:59 PM, updated May 01, 2015 at 6:24 PM



ROCKFORD, MI – Braeside Golf Course is joining the ranks of West Michigan golf courses whose owners have pulled up their flags and parked their golf carts.

The 116-acre parcel at 5460 11 Mile Road NE has been put on the market for



Homes for Sa Used Cars

Real Est





The McGraw Will Companies

# BusinessWeek

DIVIDED IN 1900

www.bushussonek.com



# THE MAN WHO INVENTED MANAGEMENT

Why Peter Drucker's ideas stil