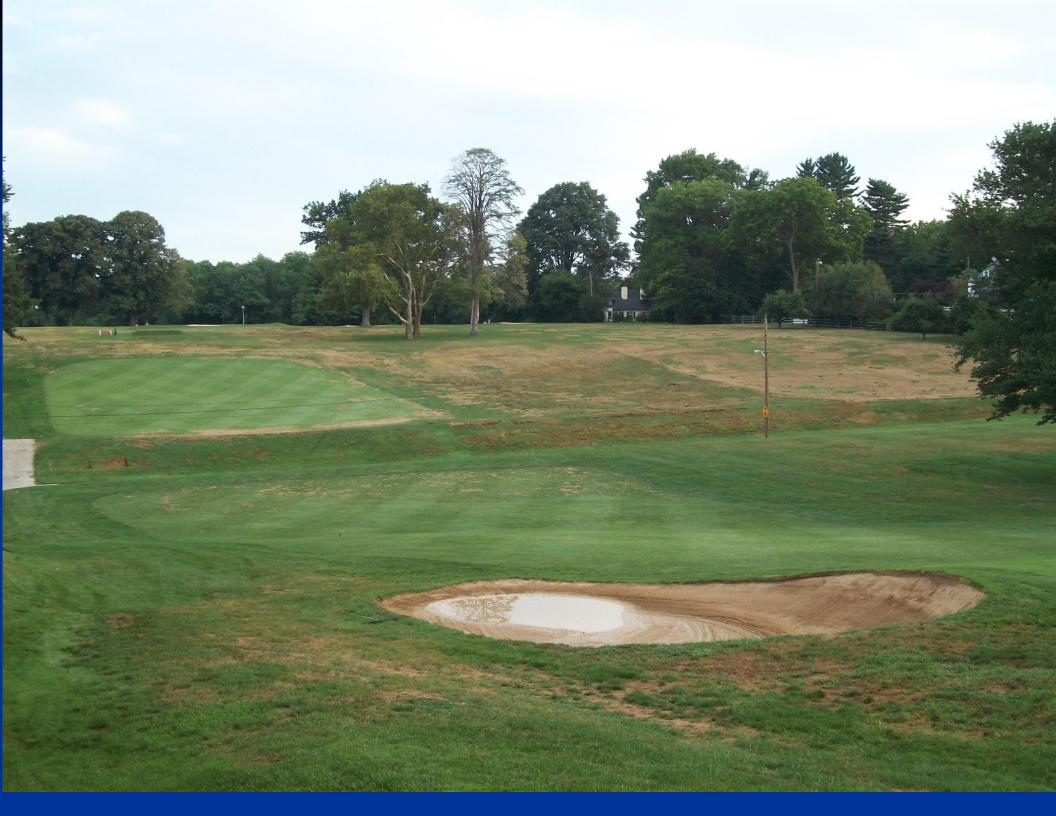

## Meyer Zoysia

Meyer zoysia is an improved strain of zoysia japonica, grown from seed by the United States Department of Agriculture in 1940.

Meyer zoysia was developed and released cooperatively by the Crops Research Division, Agriculture Research Service, and the U.S. Golf Association Green Section in 1951.





## East Lake / Tour Championship











## St. Martins Green Expansions



Green Detail (#1 Green)

































#### Challenges

- Must be established from sod
- Sod Quality & Availability
- Summer Establishment Period
- Slow Establishment Period
- Susceptible to Winter Damage
- Lower Roll





































#### Zoysia's Impact on Sustainability?



## Failed golf course marketed for housing development



The Braeside Golf