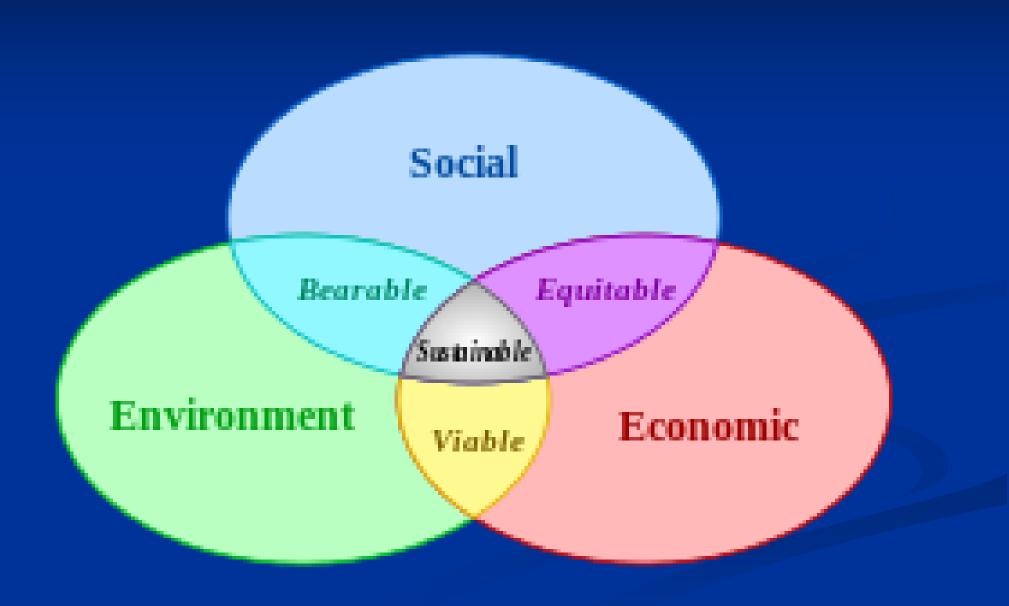

## Meyer Zoysia

Meyer zoysia is an improved strain of zoysia japonica, grown from seed by the United States Department of Agriculture in 1940.

Meyer zoysia was developed and released cooperatively by the Crops Research Division, Agriculture Research Service, and the U.S. Golf Association Green Section in 1951.





## East Lake / Tour Championship











## St. Martins Green Expansions



Green Detail (#1 Green)

































#### Challenges

- Must be established from sod
- Sod Quality & Availability
- Summer Establishment Period
- Slow Establishment Period
- Susceptible to Winter Damage
- Lower Roll





































#### Zoysia's Impact on Sustainability?



## Failed golf course marketed for housing development



The Braeside Golf Club is on the market for \$965,000 after it went into receivership this spring. (Photo courtesy of Amicus Management)



By Jim Harger | jharger@mlive.com Follow on Twitter

on May 01, 2015 at 5:59 PM, updated May 01, 2015 at 6:24 PM



ROCKFORD, MI – Braeside Golf Course is joining the ranks of West Michigan golf courses whose owners have pulled up their flags and parked their golf carts.

The 116-acre parcel at 5460 11 Mile Road NE has been put on the market for



Homes for Sa Used Cars

Real Est





The McGraw Will Companies

# BusinessWeek

DIVIDED IN 1900

www.bushussonek.com



# THE MAN WHO INVENTED MANAGEMENT

Why Peter Drucker's ideas still matter

BY JOHN A.BYRNE

The Practice of Management,
Peter Dr