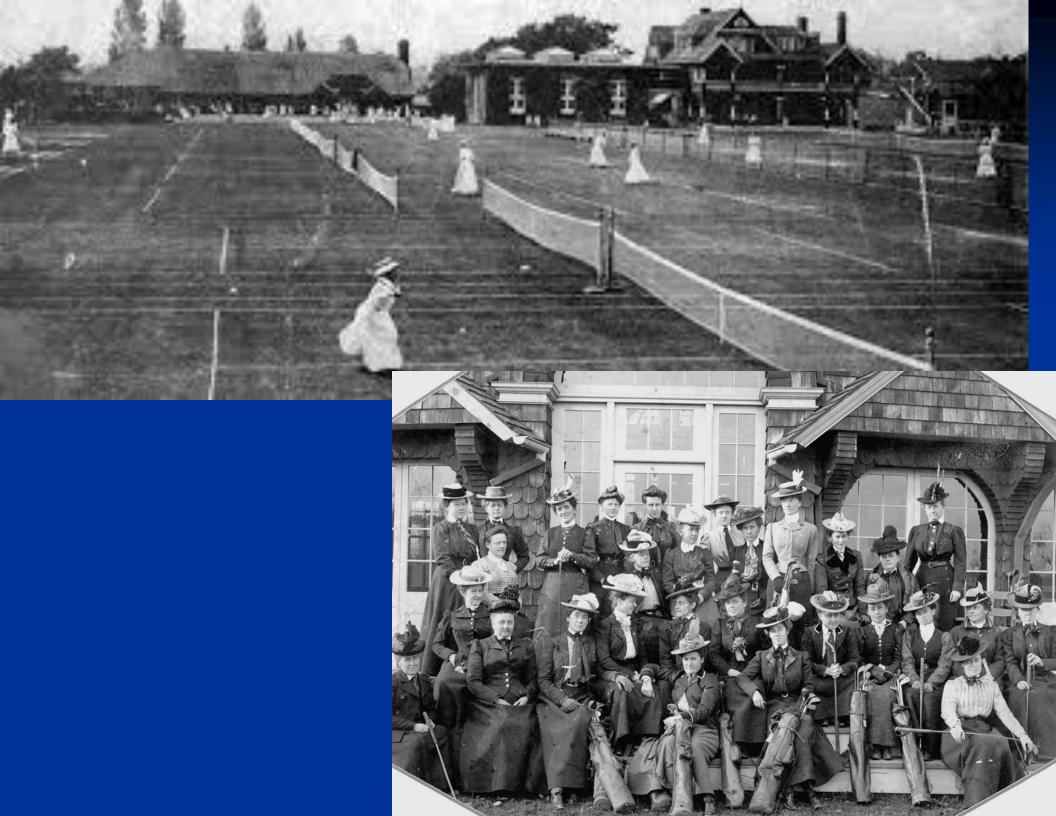

## Meyer Zoysia

Meyer zoysia is an improved strain of zoysia japonica, grown from seed by the United States Department of Agriculture in 1940.

Meyer zoysia was developed and released cooperatively by the Crops Research Division, Agriculture Research Service, and the U.S. Golf Association Green Section in 1951.





## East Lake / Tour Championship











## St. Martins Green Expansions



Green Detail (#1 Green)

































#### Challenges

- Must be established from sod
- Sod Quality & Availability
- Summer Establishment Period
- Slow Establishment Period
- Susceptible to Winter Damage
- Lower Roll





































#### Zoysia's Impact on Sustainability?



## Failed golf course marketed for housing development



The Br