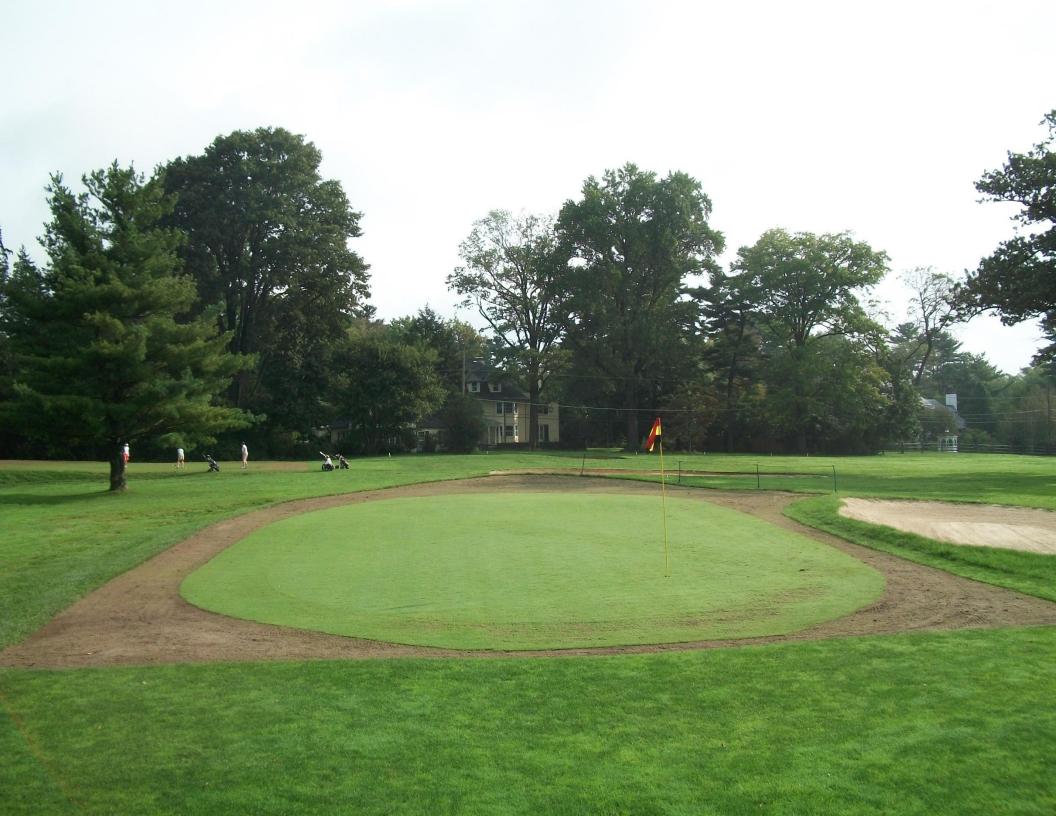

## Meyer Zoysia

Meyer zoysia is an improved strain of zoysia japonica, grown from seed by the United States Department of Agriculture in 1940.

Meyer zoysia was developed and released cooperatively by the Crops Research Division, Agriculture Research Service, and the U.S. Golf Association Green Section in 1951.





## East Lake / Tour Championship











## St. Martins Green Expansions



Green Detail (#1 Green)

































#### Challenges

- Must be established from sod
- Sod Quality & Availability
- Summer Establishment Period
- Slow Establishment Period
- Susceptible to Winter Damage
- Lower Roll





































#### Zoysia's Impact on Sustainability?



## Failed golf course marketed for housing development



The Braeside Golf Club is on the market for \$965,000 after it went into receivership this spring. (Photo courtesy of Amicus Management)



By Jim Harger | jharger@mlive.com Follow on Twitter

on May 01, 2015 at 5:59 PM, updated May 01, 2015 at 6:24 PM



ROCKFORD, MI – Braeside Golf Course is joining the ranks of West Michigan golf courses whose owners have pulled up their flags and parked their golf carts.

The 116-acre parcel at 5460 11 Mile Ro