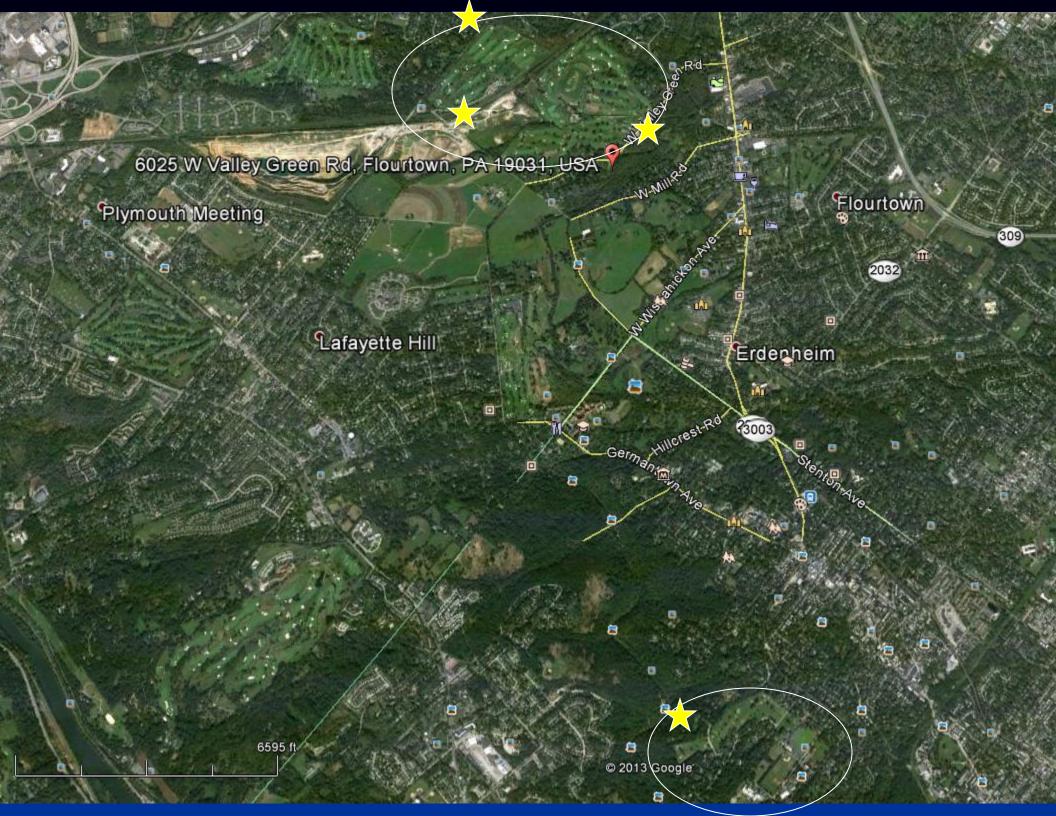

## Meyer Zoysia

Meyer zoysia is an improved strain of zoysia japonica, grown from seed by the United States Department of Agriculture in 1940.

Meyer zoysia was developed and released cooperatively by the Crops Research Division, Agriculture Research Service, and the U.S. Golf Association Green Section in 1951.





## East Lake / Tour Championship











## St. Martins Green Expansions



Green Detail (#1 Green)

































#### Challenges

- Must be established from sod
- Sod Quality & Availability
- Summer Establishment Period
- Slow Establishment Period
- Susceptible to Winter Damage
- Lower Roll





































#### Zoysia's Impact on Sustainability?



## Failed golf course marketed for housing development



The Braesi