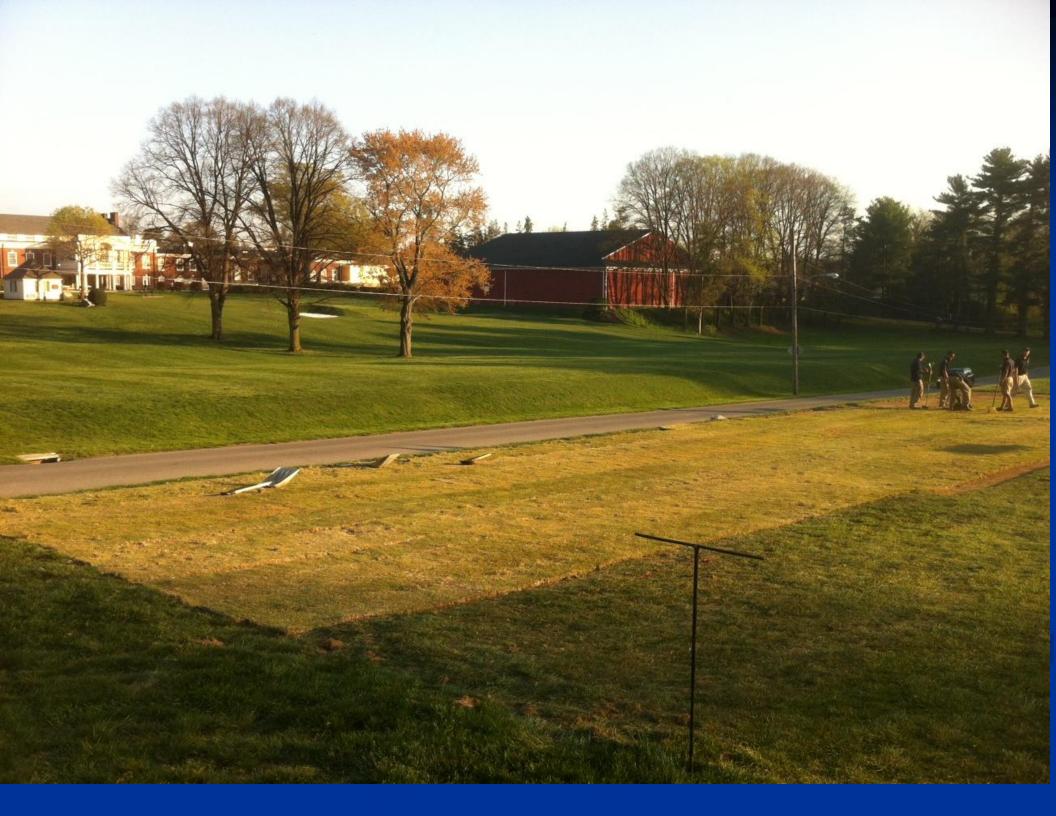

## St. Martins Green Expansions

Green Detail (#1 Green)

#### Challenges

- Must be established from sod
- Sod Quality & Availability
- Summer Establishment Period
- Slow Establishment Period
- Susceptible to Winter Damage
- Lower Roll