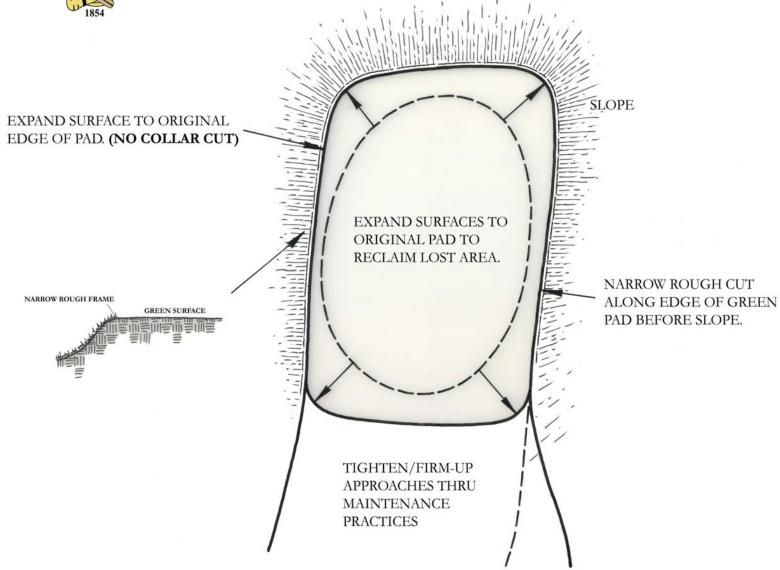

## Meyer Zoysia

Meyer zoysia is an improved strain of zoysia japonica, grown from seed by the United States Department of Agriculture in 1940.

Meyer zoysia was developed and released cooperatively by the Crops Research Division, Agriculture Research Service, and the U.S. Golf Association Green Section in 1951.





## East Lake / Tour Championship











## St. Martins Green Expansions



Green Detail (#1 Green)

































#### Challenges

- Must be established from sod
- Sod Quality & Availability
- Summer Establishment Period
- Slow Establishment Period
- Susceptible to Winter Damage
- Lower Roll





































#### Zoysia's Impact on Sustainability?



## Failed golf course marketed for housing development



The Braeside Golf Club is on the market for \$965,000 after it went into receivership this spring. (Photo courtesy of Amicus Management)



By Jim Harger | jharger@mlive.com Follow on Twitter

on May 01, 2015 at 5:59 PM, updated May 01, 2015 at 6:24 PM



ROCKFORD, MI – Braeside Golf Course is joining the ranks of West Michigan golf courses whose owners have pulled up their flags and parked their golf carts.

The 116-acr