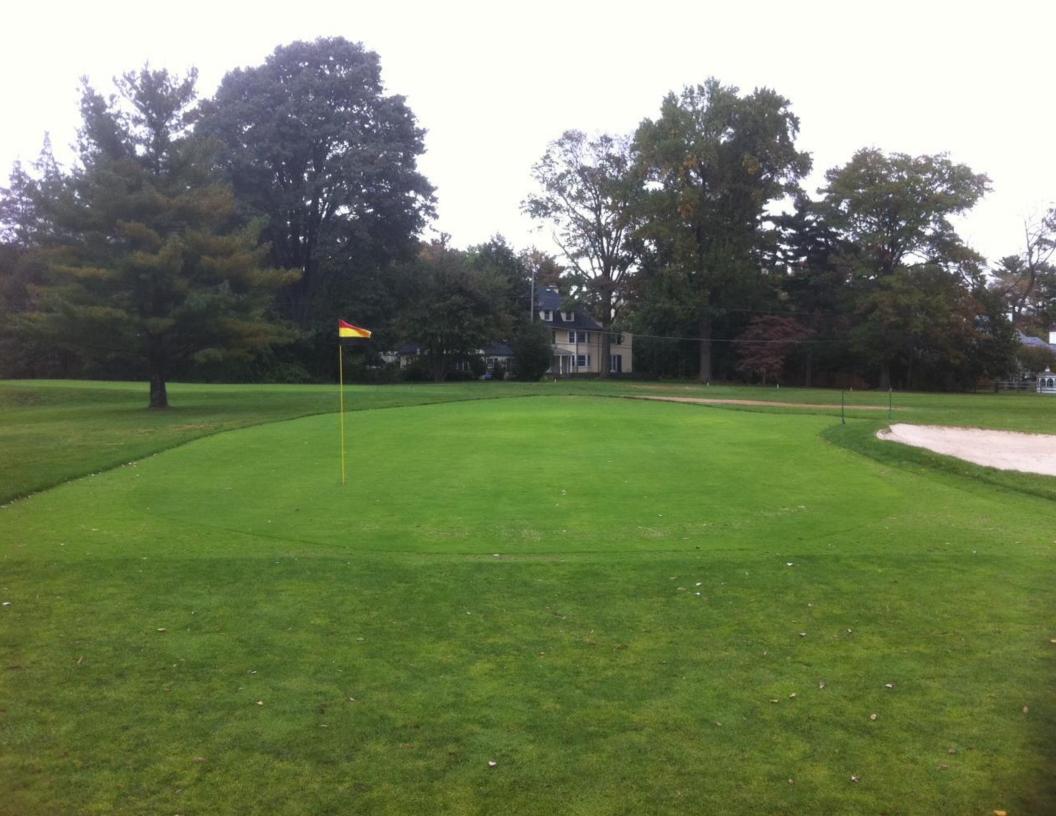

## Meyer Zoysia

Meyer zoysia is an improved strain of zoysia japonica, grown from seed by the United States Department of Agriculture in 1940.

Meyer zoysia was developed and released cooperatively by the Crops Research Division, Agriculture Research Service, and the U.S. Golf Association Green Section in 1951.





## East Lake / Tour Championship











## St. Martins Green Expansions



Green Detail (#1 Green)

































#### Challenges

- Must be established from sod
- Sod Quality & Availability
- Summer Establishment Period
- Slow Establishment Period
- Susceptible to Winter Damage
- Lower Roll





































#### Zoysia's Impact on Sustainability?



## Failed golf course marketed for housing development



The Braeside Golf Club is on the market for \$965,000 after it went into receivership this spring. (Photo courtesy of Amicus Management)



By Jim Harger | jharger@mlive.com Follow on Twitter

on May 01, 2015 at 5:59 PM, updated May 01, 2015 at 6:24 PM



ROCKFORD, MI – Braeside Golf Course is joining the ranks of West Michigan golf courses whose owners have pulled up their flags and parked their golf carts.

The 116-acre parcel at 5460 11 Mile Road