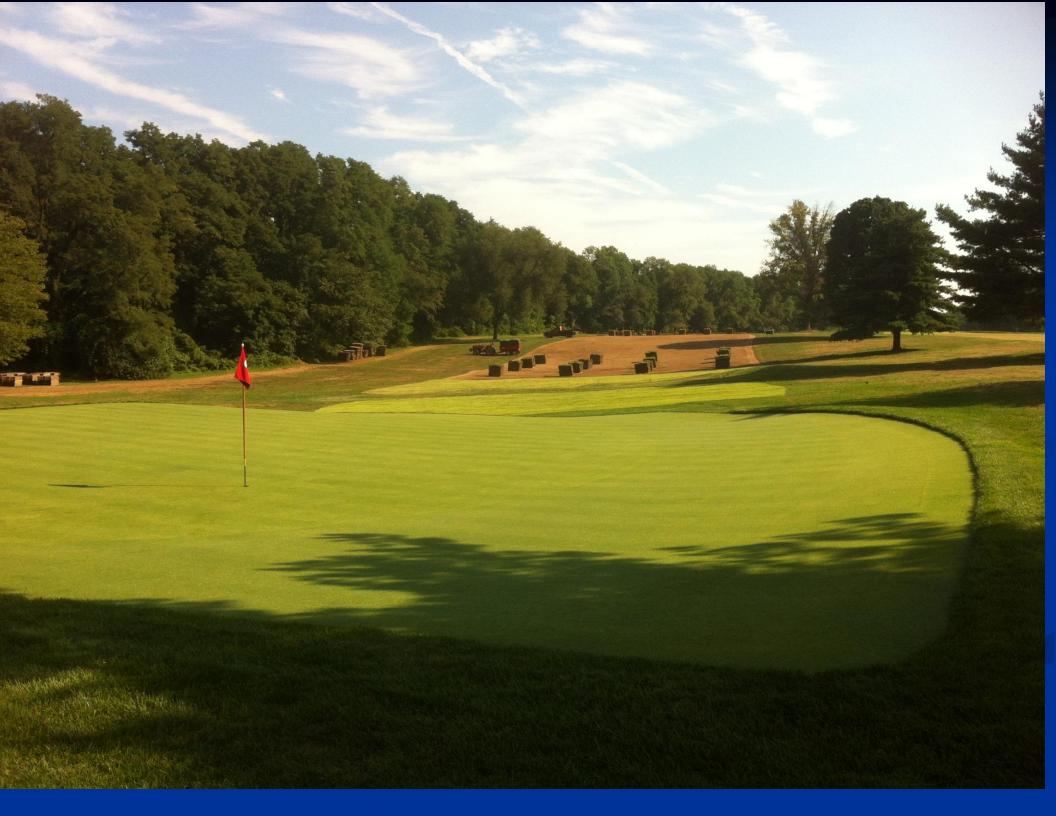

## Meyer Zoysia

Meyer zoysia is an improved strain of zoysia japonica, grown from seed by the United States Department of Agriculture in 1940.

Meyer zoysia was developed and released cooperatively by the Crops Research Division, Agriculture Research Service, and the U.S. Golf Association Green Section in 1951.





## East Lake / Tour Championship











## St. Martins Green Expansions



Green Detail (#1 Green)

































#### Challenges

- Must be established from sod
- Sod Quality & Availability
- Summer Establishment Period
- Slow Establishment Period
- Susceptible to Winter Damage
- Lower Roll





































#### Zoysia's Impact on Sustainability?



## Failed golf course marketed for housing development



The Braeside Golf Club is on the market for \$965,000 after it went into receivership this spring. (Photo courtesy of Amicus Management)



By Jim Harger | jharger@mlive.com Follow on Twitter

on May 01, 2015 at 5:59 PM, updated May 01, 2015 at 6:24 PM



ROCKFORD, MI – Braeside Golf Course is joining the ranks of West Michigan golf courses whose owners have pulled up their flags and parked their golf carts.

The 116-acre parcel at 5460 11 Mile Road NE has been put on the market for



Homes for Sa Used Cars

Real Est





The McGraw Will Companies

# BusinessWeek

DIVIDED IN 1900

www.bushussonek.com



# THE MAN WHO INVENTED MANAGEMENT

Why Peter Drucker's