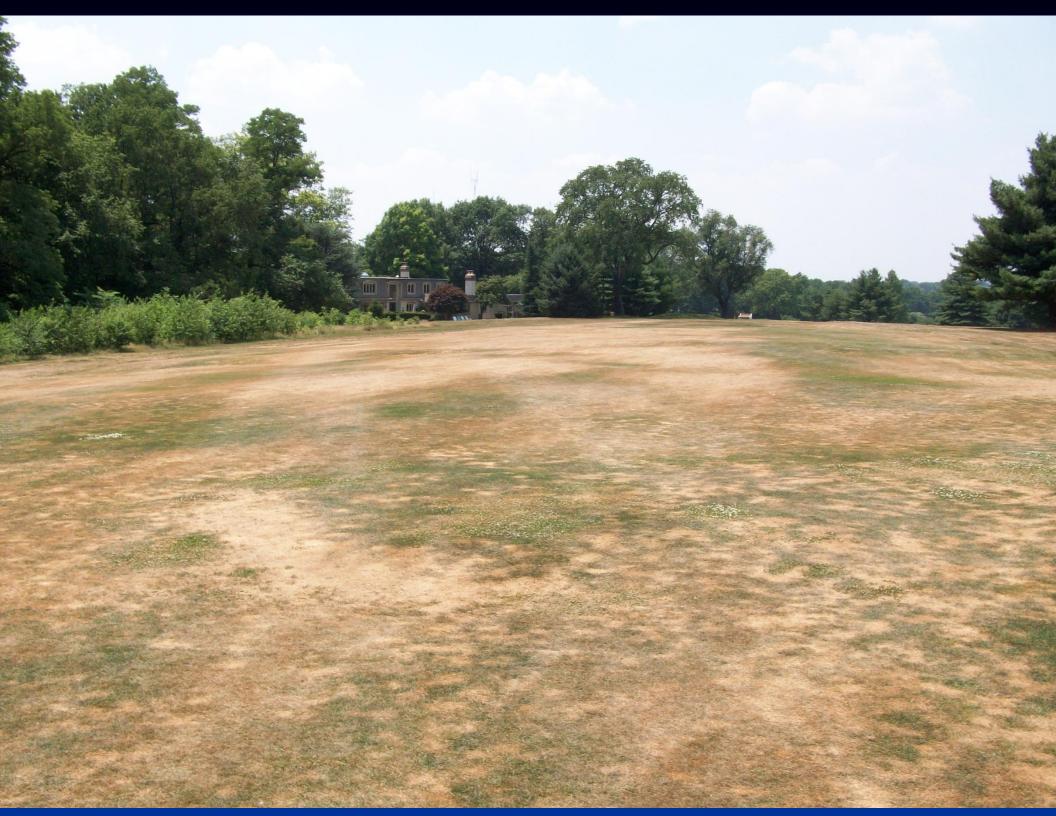

## Meyer Zoysia

Meyer zoysia is an improved strain of zoysia japonica, grown from seed by the United States Department of Agriculture in 1940.

Meyer zoysia was developed and released cooperatively by the Crops Research Division, Agriculture Research Service, and the U.S. Golf Association Green Section in 1951.





## East Lake / Tour Championship











## St. Martins Green Expansions



Green Detail (#1 Green)

































#### Challenges

- Must be established from sod
- Sod Quality & Availability
- Summer Establishment Period
- Slow Establishment Period
- Susceptible to Winter Damage
- Lower Roll





































#### Zoysia's Impact on Sustainability?



## Failed golf course marketed for housing development



The Braeside Golf Club is on the market for \$965,000 after it went into receivership this spring. (Photo courtesy of Amicus Management)



By Jim Harger | jharger@mlive.com Follow on Twitter

on May 01, 2015 at 5:59 PM, updated May 01, 2015 at 6:24 PM



ROCKFORD, MI – Braeside Golf Course is joining the ranks of West Michigan golf courses whose owners have pulled up their flags and parked their golf carts.

The 116-acre parcel at 5460 11 Mile Road NE has been put on the market for



Homes for Sa Used Cars

Real Est





The McGraw Will Companies

# BusinessWeek

DIVIDED IN 1900

www.bushussonek.com



# THE MAN WHO INVENTED MANAGEMENT

Why Peter Drucker's id