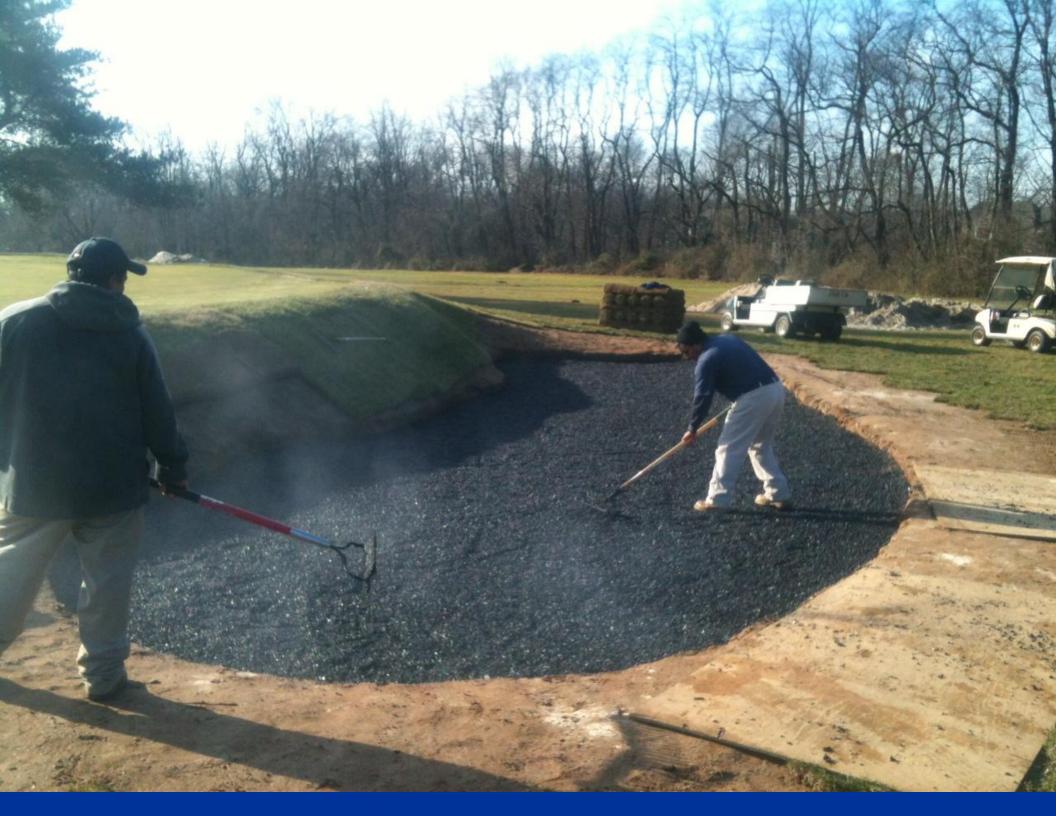

## St. Martins Green Expansions

Green Detail (#1 Green)

#### Challenges

- Must be established from sod
- Sod Quality & Availability
- Summer Establishment Period
- Slow Establishment Period
- Susceptible to Winter Damage
- Lower Roll