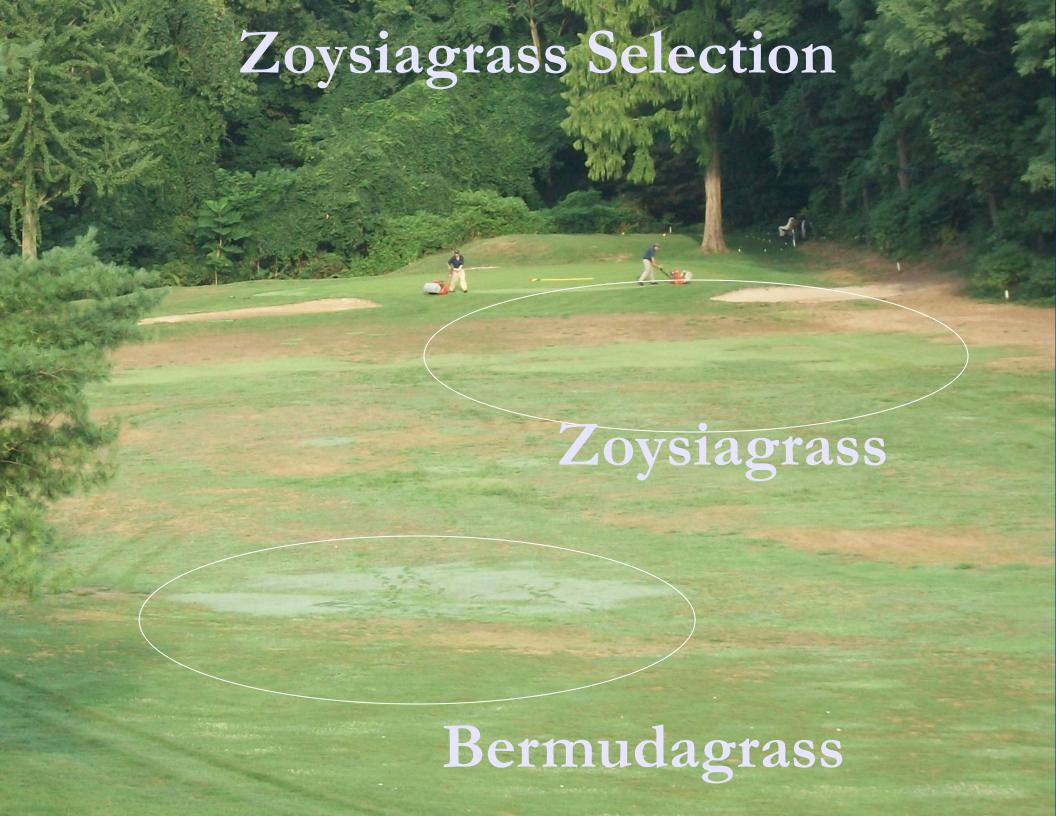

## Meyer Zoysia

Meyer zoysia is an improved strain of zoysia japonica, grown from seed by the United States Department of Agriculture in 1940.

Meyer zoysia was developed and released cooperatively by the Crops Research Division, Agriculture Research Service, and the U.S. Golf Association Green Section in 1951.





## East Lake / Tour Championship











## St. Martins Green Expansions



Green Detail (#1 Green)

































#### Challenges

- Must be established from sod
- Sod Quality & Availability
- Summer Establishment Period
- Slow Establishment Period
- Susceptible to Winter Damage
- Lower Roll





































#### Zoysia's Impact on Sustainability?



## Failed golf course marketed for housing development



The Braeside Golf Club i