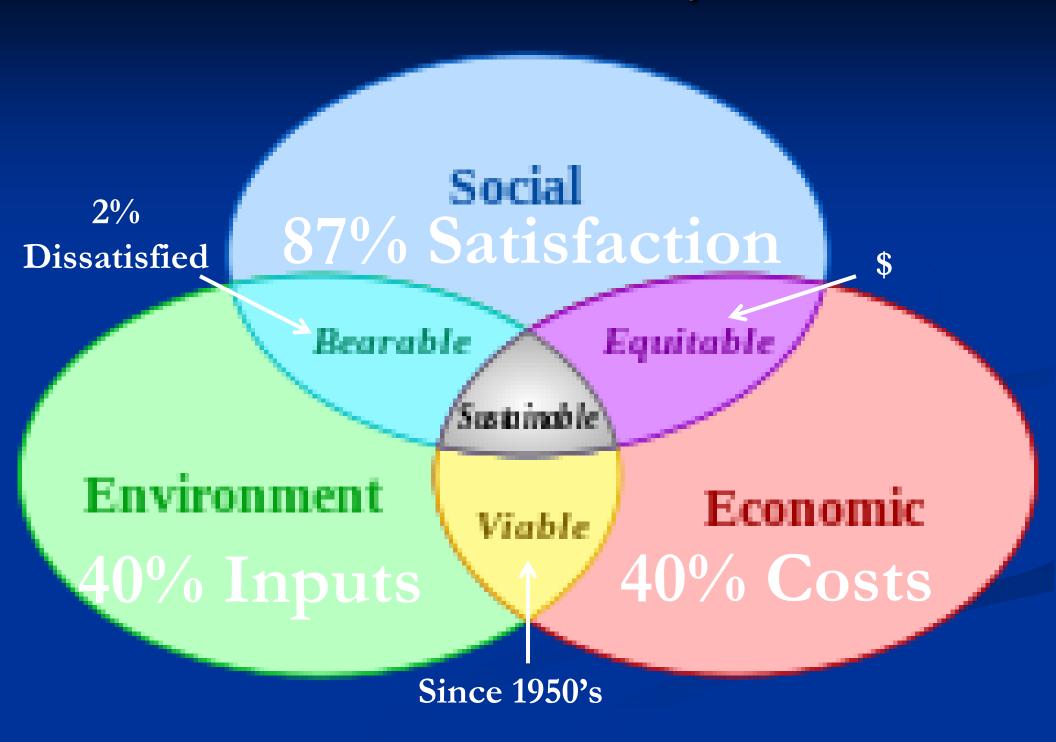

Eighty-seven percent (87%) of respondents are satisfied with the St. Martins Course and only 2% are dissatisfied.

"I do not feel this is due to any significant dissatisfaction with the St. Martins course (only 2% are dissatisfied). Rather, the lower rating of 4.3 is more a factor of the St. Martins course being less important to members than the other two courses. The somewhat lower rating of 4.3 was due primarily to the 11% of respondents who provided neutral ratings. These are people who most likely rarely or even never play the St. Martins course, and rather than either skipping the question or marking "No Opinion" (as they should have), they marked "Neutral", which had the impact of lowering the overall rating."

Eighty-seven percent (87%) of respondents are satisfied with the St. Martins Course and only 2% are dissatisfied.

The Practice of Management,
Peter Drucker "There is
only one purpose of a
business; to create a
customer"

## Sustainability?