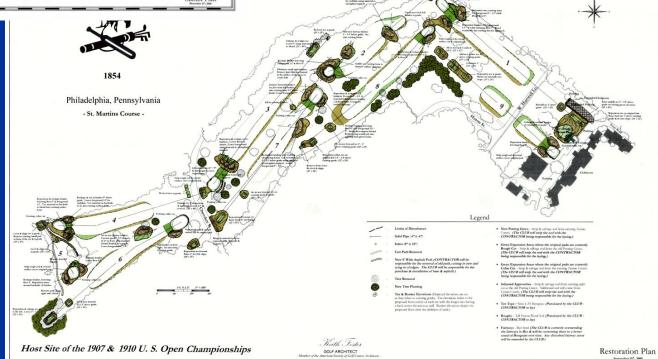

## Meyer Zoysia

Meyer zoysia is an improved strain of zoysia japonica, grown from seed by the United States Department of Agriculture in 1940.

Meyer zoysia was developed and released cooperatively by the Crops Research Division, Agriculture Research Service, and the U.S. Golf Association Green Section in 1951.





## East Lake / Tour Championship











## St. Martins Green Expansions



Green Detail (#1 Green)

































#### Challenges

- Must be established from sod
- Sod Quality & Availability
- Summer Establishment Period
- Slow Establishment Period
- Susceptible to Winter Damage
- Lower Roll





































#### Zoysia's Impact on Sustainability?



## Failed golf course marketed for housing development



The Braeside Golf Club is on the market for \$965,000 after it went into receivership this spring. (Photo courtesy of Amicus Management)



By Jim Harger | jharger@mlive.com Follow on Twitter

on May 01, 2015 at 5:59 PM, updated May 01, 2015 at 6:24 PM



ROCKFORD, MI – Braeside Golf Course is joining the ranks of West Michigan golf courses whose owners have pulled up their flags and pa