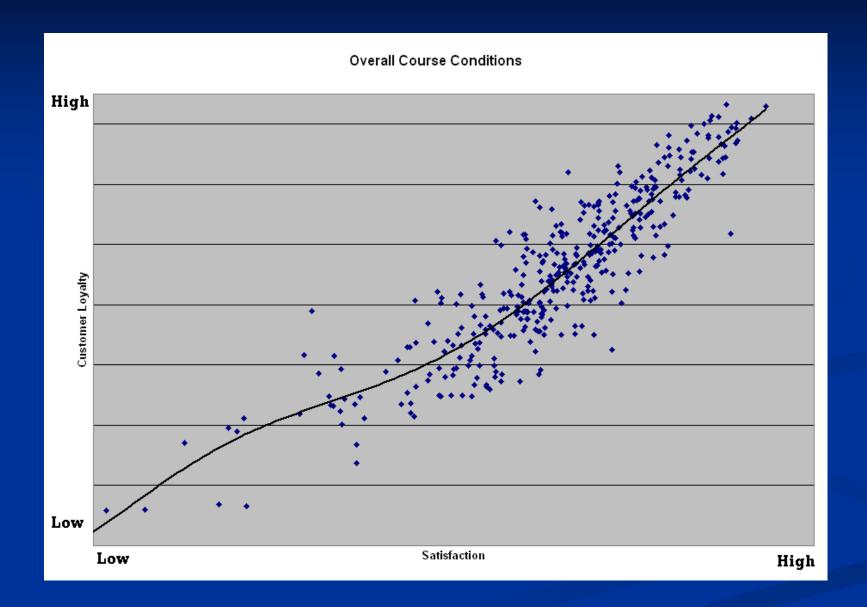

# THE MAN WHO INVENTED MANAGEMENT

Why Peter Drucker's ideas still matter

BY JOHN A.BYRNE

The Practice of Management,
Peter Drucker "There is
only one purpose of a
business; to create a
customer"

| <u>Factor</u>                                  | Importance Ranking | <b>Loyalty Driver Ranking</b> |
|------------------------------------------------|--------------------|-------------------------------|
| Overall Course Conditions                      | <u>1st</u>         | <u>1st</u>                    |
| Condition of Greens                            | <u>2nd</u>         | <u>5th</u>                    |
| Affordability                                  | <u>3rd</u>         | <u>20th</u>                   |
| Pace of Play                                   | <u>4th</u>         | <u>13th</u>                   |
| Overall Value of Course                        | <u>5th</u>         | <u>2nd</u>                    |
| Tee Time Availability                          | <u>6th</u>         | <u>19th</u>                   |
| Friendliness / Service of Staff                | <u>7th</u>         | <u>8th</u>                    |
| Scenery and Aesthetics of Course               | <u>8th</u>         | <u>6th</u>                    |
| Condition of Fairways                          | <u>9th</u>         | <u>3rd</u>                    |
| Golf Course Design                             | <u>10th</u>        | <u>4th</u>                    |
| Food & Beverage Service                        | <u>11th</u>        | <u>18th</u>                   |
| Condition of Tees                              | <u>12th</u>        | <u>7th</u>                    |
| Overall Quality of Practice Facility           | <u>13th</u>        | <u>11th</u>                   |
| On-course Services (restrooms, drinking water) | <u>14th</u>        | <u>17th</u>                   |
| Amenities (clubhouse, pro shop, locker room)   | <u>15th</u>        | <u>15th</u>                   |
| Condition of Bunkers                           | <u>16th</u>        | <u>9th</u>                    |
| Condition of Golf Cars                         | <u>17th</u>        | <u>14th</u>                   |
| Overall Quality of Golf Shop                   | <u>18th</u>        | <u>10th</u>                   |