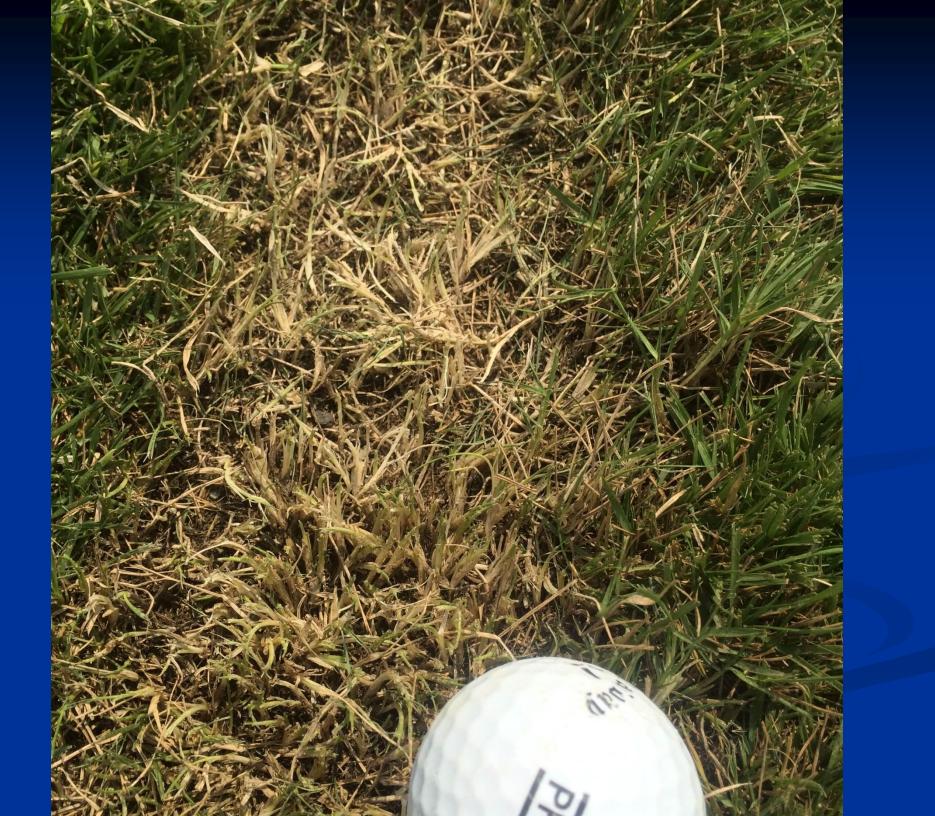

## Meyer Zoysia

Meyer zoysia is an improved strain of zoysia japonica, grown from seed by the United States Department of Agriculture in 1940.

Meyer zoysia was developed and released cooperatively by the Crops Research Division, Agriculture Research Service, and the U.S. Golf Association Green Section in 1951.





## East Lake / Tour Championship











## St. Martins Green Expansions



Green Detail (#1 Green)

































#### Challenges

- Must be established from sod
- Sod Quality & Availability
- Summer Establishment Period
- Slow Establishment Period
- Susceptible to Winter Damage
- Lower Roll





































#### Zoysia's Impact on Sustainability?



## Failed golf course marketed for housing development



The Braeside Golf Club is on the market for \$965,000 after it went into receivership this spring. (Photo courtesy of Amicus Management)



By Jim Harger | jharger@mlive.com Follow on Twitter

on May 01, 2015 at 5:59 PM, updated May 01, 2015 at 6:24 PM



ROCKFORD, MI – Braeside Golf Course is joining the ranks of West Michigan golf courses whose owners have pulled up their flags and parked their golf carts.

The 116-acre parcel at 5460 11 Mile Road NE has been put