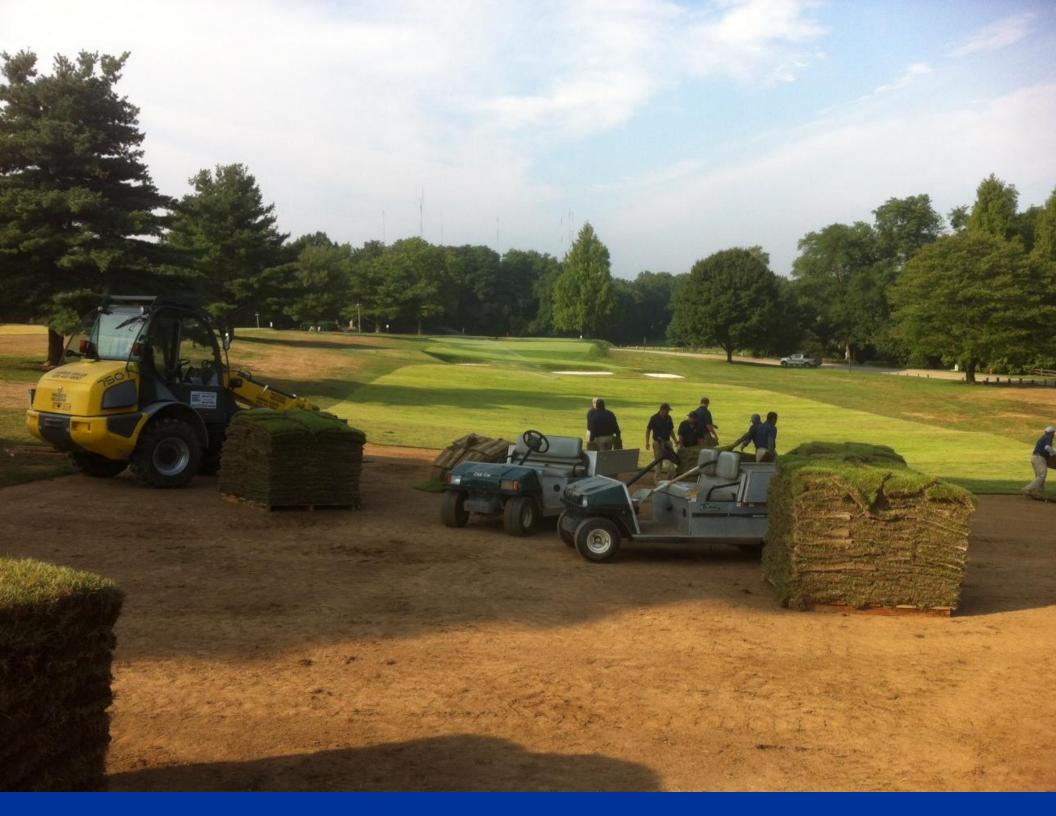

## St. Martins Green Expansions

Green Detail (#1 Green)

#### Challenges

- Must be established from sod
- Sod Quality & Availability
- Summer Establishment Period
- Slow Establishment Period
- Susceptible to Winter Damage
- Lower Roll