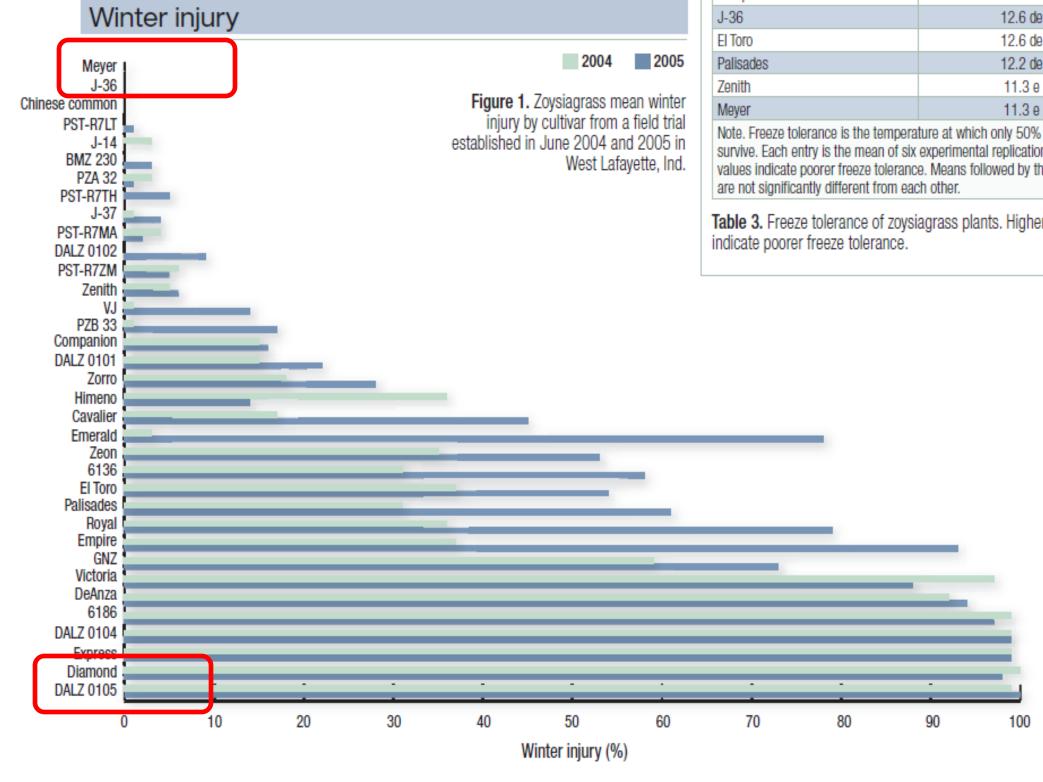

## Meyer Zoysia

Meyer zoysia is an improved strain of zoysia japonica, grown from seed by the United States Department of Agriculture in 1940.

Meyer zoysia was developed and released cooperatively by the Crops Research Division, Agriculture Research Service, and the U.S. Golf Association Green Section in 1951.

#### Challenges

- Must be established from sod
- Sod Quality & Availability
- Summer Establishment Period
- Slow Establishment Period
- Susceptible to Winter Damage
- Lower Roll