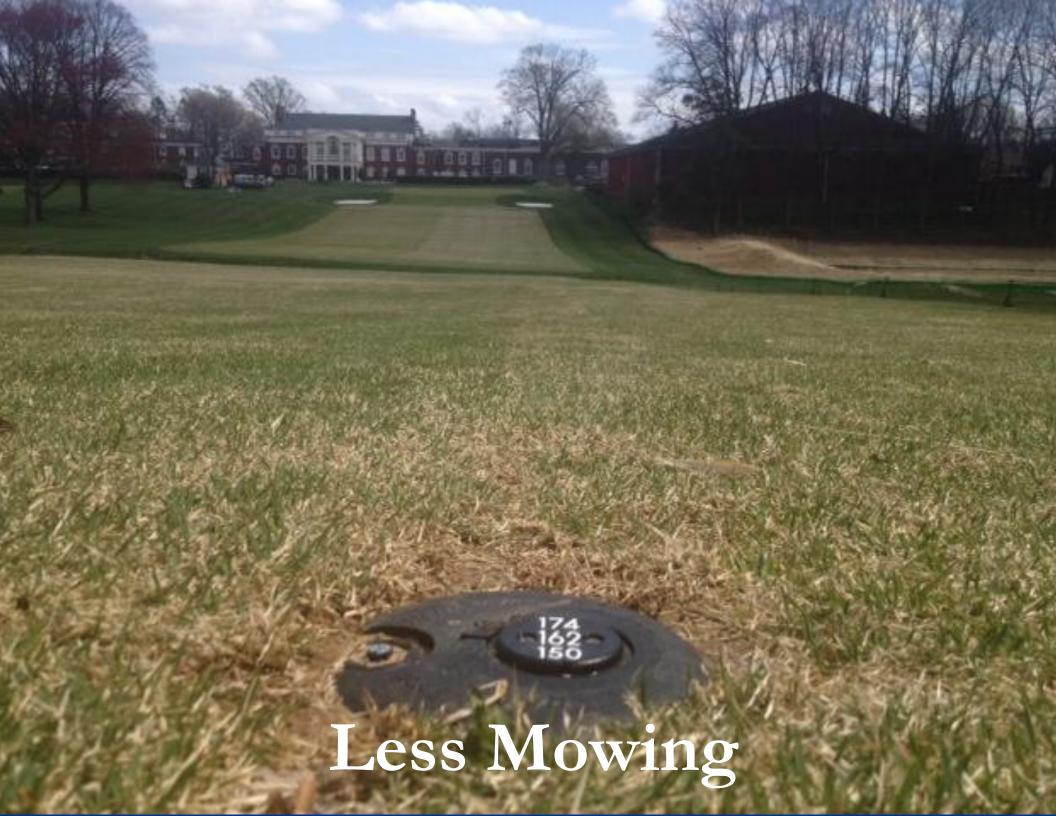

## Meyer Zoysia

Meyer zoysia is an improved strain of zoysia japonica, grown from seed by the United States Department of Agriculture in 1940.

Meyer zoysia was developed and released cooperatively by the Crops Research Division, Agriculture Research Service, and the U.S. Golf Association Green Section in 1951.





## East Lake / Tour Championship











## St. Martins Green Expansions



Green Detail (#1 Green)

































#### Challenges

- Must be established from sod
- Sod Quality & Availability
- Summer Establishment Period
- Slow Establishment Period
- Susceptible to Winter Damage
- Lower Roll





































#### Zoysia's Impact on Sustainability?



## Failed golf course marketed for housing development



The Braeside Golf Club is on the market for \$965,000 after it went into receivership this spring. (Photo courtesy of Amicus Management)



By Jim Harger | jharger@mlive.com Follow on Twitter

on May 01, 2015 at 5:59 PM, updated May 01, 2015 at 6:24 PM



ROCKFORD, MI – Braeside Golf Course is joining the ranks of West Michigan golf courses whose owners have pulled up their flags and parked their golf carts.

The 116-acre parcel at 5460 11 Mile Road NE has been put on the market for



Homes for Sa Used Cars

Real Est





The McGraw Will Companies

# BusinessWeek

DIVIDED IN 1900

www.bushussonek.com



# THE MAN WHO INVENTED MANAGEMENT

Why Peter Drucker's ideas still