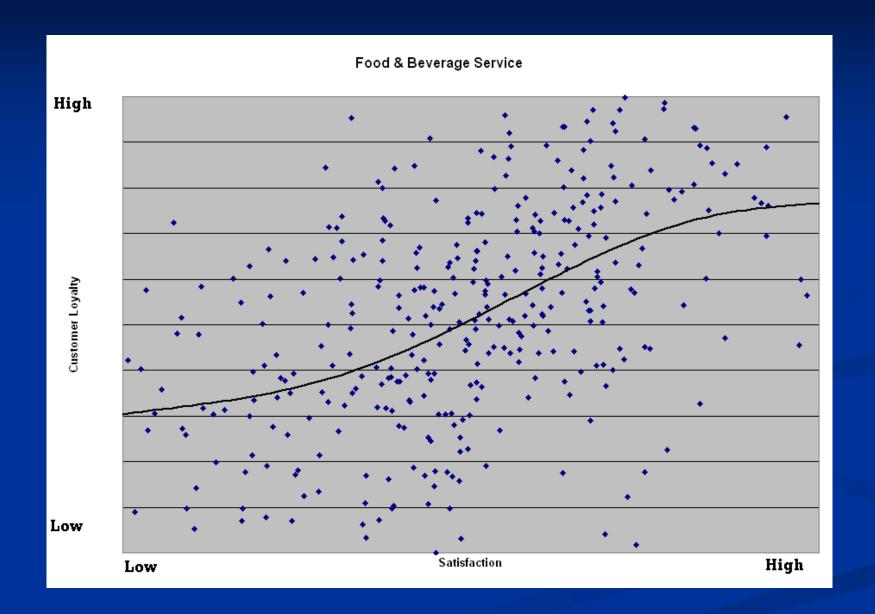

# THE MAN WHO INVENTED MANAGEMENT

Why Peter Drucker's ideas still matter

BY JOHN A.BYRNE

The Practice of Management,
Peter Drucker "There is
only one purpose of a
business; to create a
customer"

| <u>Factor</u>                                  | Importance Ranking | <b>Loyalty Driver Ranking</b> |
|------------------------------------------------|--------------------|-------------------------------|
| Overall Course Conditions                      | <u>1st</u>         | <u>1st</u>                    |
| Condition of Greens                            | <u>2nd</u>         | <u>5th</u>                    |
| Affordability                                  | <u>3rd</u>         | <u>20th</u>                   |
| Pace of Play                                   | <u>4th</u>         | <u>13th</u>                   |
| Overall Value of Course                        | <u>5th</u>         | <u>2nd</u>                    |
| Tee Time Availability                          | <u>6th</u>         | <u>19th</u>                   |
| Friendliness / Service of Staff                | <u>7th</u>         | <u>8th</u>                    |
| Scenery and Aesthetics of Course               | <u>8th</u>         | <u>6th</u>                    |
| Condition of Fairways                          | <u>9th</u>         | <u>3rd</u>                    |
| Golf Course Design                             | <u>10th</u>        | <u>4th</u>                    |
| Food & Beverage Service                        | <u>11th</u>        | <u>18th</u>                   |
| Condition of Tees                              | <u>12th</u>        | <u>7th</u>                    |
| Overall Quality of Practice Facility           | <u>13th</u>        | <u>11th</u>                   |
| On-course Services (restrooms, drinking water) | <u>14th</u>        | <u>17th</u>                   |
| Amenities (clubhouse, pro shop, locker room)   | <u>15th</u>        | <u>15th</u>                   |
| Condition of Bunkers                           | <u>16th</u>        | <u>9th</u>                    |
| Condition of Golf Cars                         | <u>17th</u>        | <u>14th</u>                   |
| Overall Quality of Golf Shop                   | <u>18th</u>        | <u>10th</u>                   |