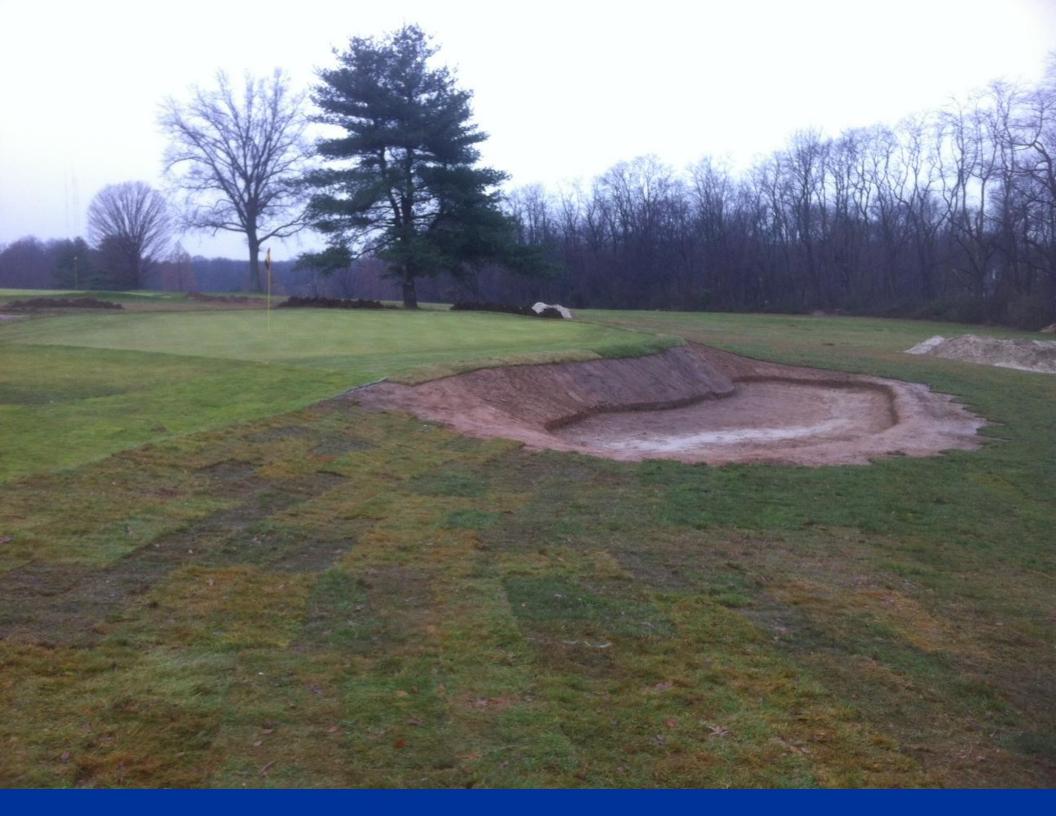

## Meyer Zoysia

Meyer zoysia is an improved strain of zoysia japonica, grown from seed by the United States Department of Agriculture in 1940.

Meyer zoysia was developed and released cooperatively by the Crops Research Division, Agriculture Research Service, and the U.S. Golf Association Green Section in 1951.





## East Lake / Tour Championship











## St. Martins Green Expansions



Green Detail (#1 Green)

































#### Challenges

- Must be established from sod
- Sod Quality & Availability
- Summer Establishment Period
- Slow Establishment Period
- Susceptible to Winter Damage
- Lower Roll





































#### Zoysia's Impact on Sustainability?



## Failed golf course marketed for housing development



The Braeside Golf Club is on the market for \$965,000 after it went into receivership this spring. (Photo courtesy of Amicus Management)



By Jim Harger | jharger@mlive.com Follow on Twitter

on May 01, 2015 at 5:59 PM, updated May 01, 2015 at 6:24 PM



ROCKFORD, MI – Braeside Golf Course is joining the ranks of West Michigan golf courses whose owners have pulled up their flags and parked their golf carts.

The 116-acre parcel at 5460 11 Mile Road N