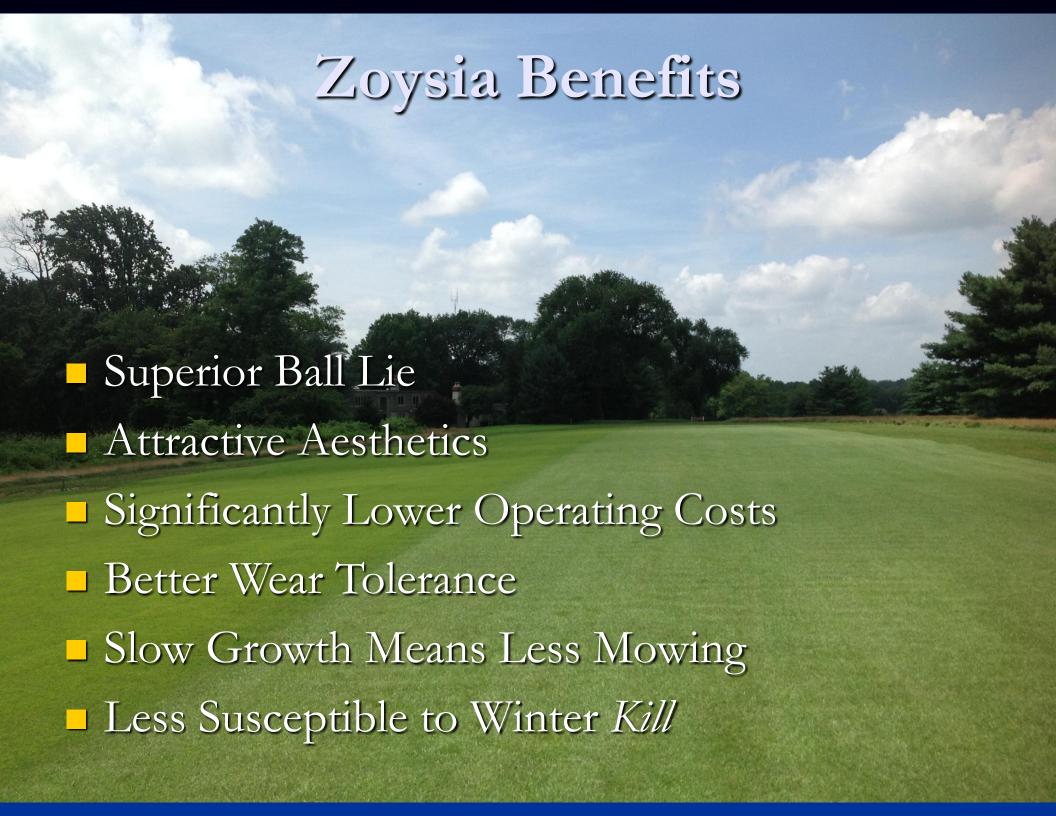

## Meyer Zoysia

Meyer zoysia is an improved strain of zoysia japonica, grown from seed by the United States Department of Agriculture in 1940.

Meyer zoysia was developed and released cooperatively by the Crops Research Division, Agriculture Research Service, and the U.S. Golf Association Green Section in 1951.





## East Lake / Tour Championship











## St. Martins Green Expansions



Green Detail (#1 Green)

































#### Challenges

- Must be established from sod
- Sod Quality & Availability
- Summer Establishment Period
- Slow Establishment Period
- Susceptible to Winter Damage
- Lower Roll





































#### Zoysia's Impact on Sustainability?



## Failed golf course marketed for housing development



The Braeside Golf Club is on the market for \$965,000 after it went into receivership this spring. (Photo courtesy of Amicus Management)



By Jim Harger | jharger@mlive.com Follow on Twitter

on May 01, 2015 at 5:59 PM, updated May 01, 2015 at 6:24 PM



ROCKFORD, MI – Braeside Golf Course is joining the ranks of West Michigan golf courses whose owners have pulled up their flags and parked their golf carts.

The 116-acre parcel at 5460 11 Mile Road NE has been put on the market for



Homes for Sa Used Cars

Real Est





The McGraw Will Companies

# BusinessWeek

DIVIDED IN 1900

www.bushussonek.com



# THE MAN WHO INVENTED MANAGEMENT

Why Peter Drucker's ideas st