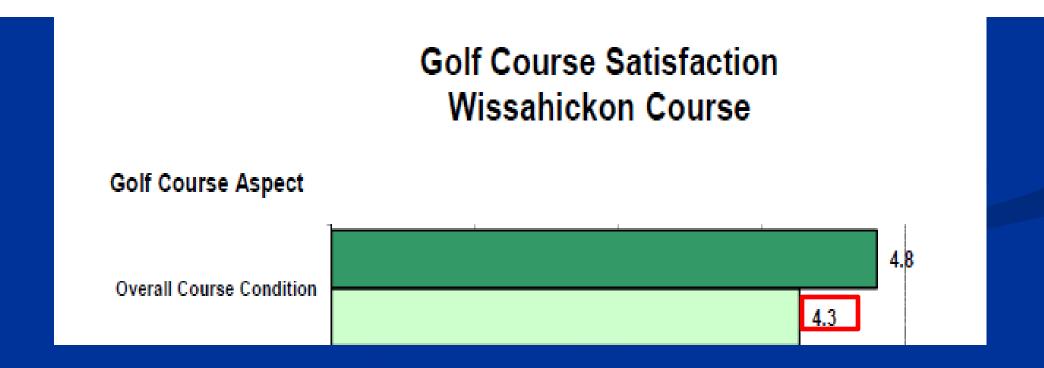

|                          | W              | Wissahickon Course |                   |                | Militia Hill Course |                   |  |
|--------------------------|----------------|--------------------|-------------------|----------------|---------------------|-------------------|--|
| Golf Course Aspects      | Mean<br>Rating | %<br>Satisfied     | %<br>Dissatisfied | Mean<br>Rating | %<br>Satisfied      | %<br>Dissatisfied |  |
| Overall course condition | 4.8            | 98%                | 0%                | 4.7            | 97%                 | 1%                |  |

## Golf Course Satisfaction Wissahickon Course

#### **Golf Course Aspect**