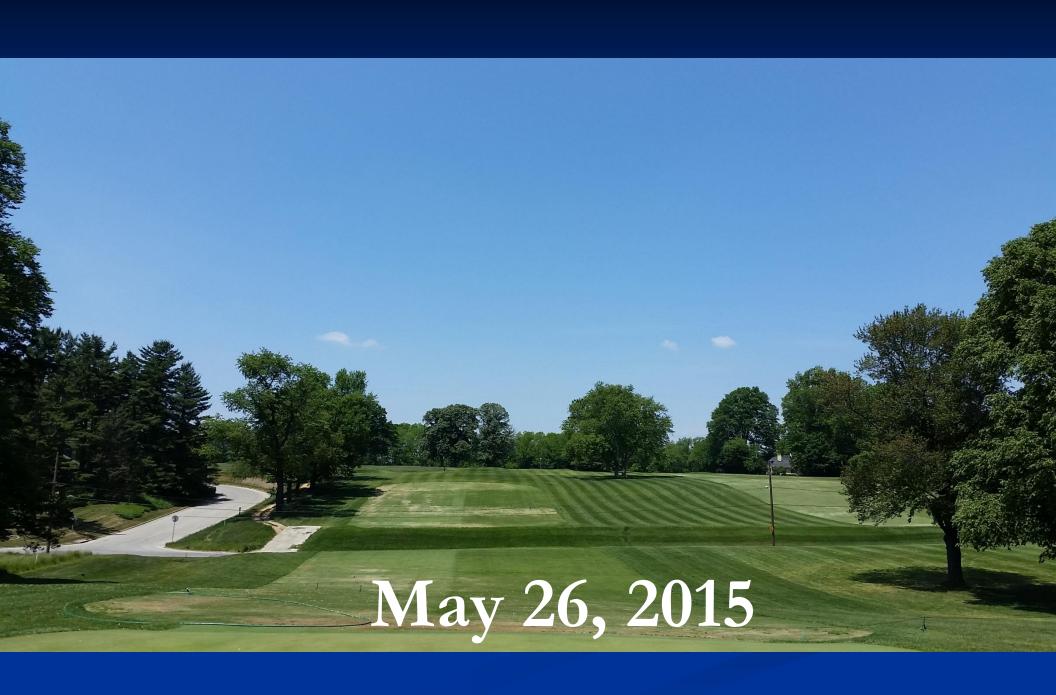

| W              | Wissahickon Course |                   |                | Militia Hill Course |                   |  |
|--------------------------|----------------|--------------------|-------------------|----------------|---------------------|-------------------|--|
| Golf Course Aspects      | Mean<br>Rating | %<br>Satisfied     | %<br>Dissatisfied | Mean<br>Rating | %<br>Satisfied      | %<br>Dissatisfied |  |
| Overall course condition | 4.8            | 98%                | 0%                | 4.7            | 97%                 | 1%                |  |





## Golf Course Satisfaction Wissahickon Course

#### **Golf Course Aspect**



## Golf Course Satisfaction Militia Hill Course

#### **Golf Course Aspect**



### St. Martins Zoysia?



#### Winter 2015









Question 18. Please indicate your satisfaction with the <u>St. Martins</u> golf course:  $(5=Very\ Satisfied,\ I=Very\ Dissatisfied)$ 

| St. Martins Golf Course | %   |  |  |
|-------------------------|-----|--|--|
| Very Satisfied          | 40% |  |  |
| Satisfied               | 47% |  |  |
| Neutral                 | 11% |  |  |
| Dissatisfied            | 1%  |  |  |
| Very Dissatisfied       | 1%  |  |  |
| Mean Rating             | 4.3 |  |  |

Eighty-seven percent (87%) of respondents are satisfied with the St. Martins Course and only 2% are dissatisfied.



"I do not feel this is due to any significant dissatisfaction with the St. Martins course (only 2% are dissatisfied). Rather, the lower rating of 4.3 is more a factor of the St. Martins course being less important to membe