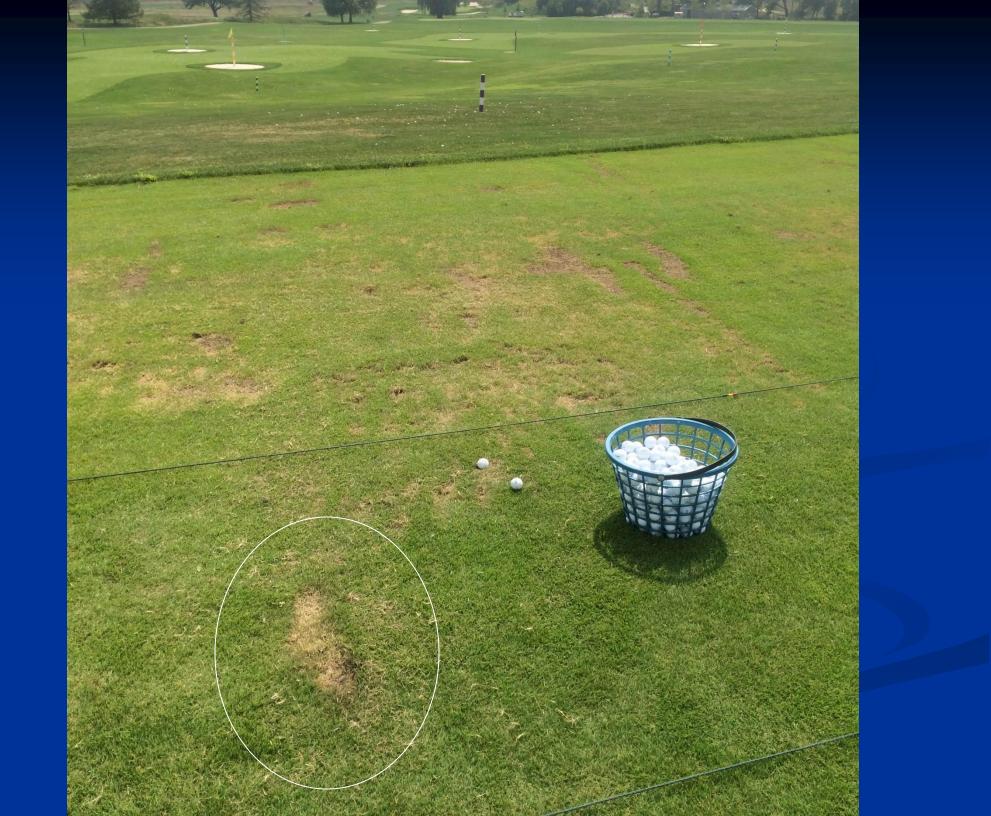

## Meyer Zoysia

Meyer zoysia is an improved strain of zoysia japonica, grown from seed by the United States Department of Agriculture in 1940.

Meyer zoysia was developed and released cooperatively by the Crops Research Division, Agriculture Research Service, and the U.S. Golf Association Green Section in 1951.





## East Lake / Tour Championship











## St. Martins Green Expansions



Green Detail (#1 Green)

































#### Challenges

- Must be established from sod
- Sod Quality & Availability
- Summer Establishment Period
- Slow Establishment Period
- Susceptible to Winter Damage
- Lower Roll





































#### Zoysia's Impact on Sustainability?



## Failed golf course marketed for housing development



The Braeside Golf Club is on the market for \$965,000 after it went into receivership this spring. (Photo courtesy of Amicus Management)



By Jim Harger | jharger@mlive.com Follow on Twitter

on May 01, 2015 at 5:59 PM, updated May 01, 2015 at 6:24 PM



ROCKFORD, MI – Braeside Golf Course is joining the ranks of West Michigan golf courses whose owners have pulled up their flags and parked their golf carts.

The 116-acre parcel at 5460 11 Mile Road NE has been p