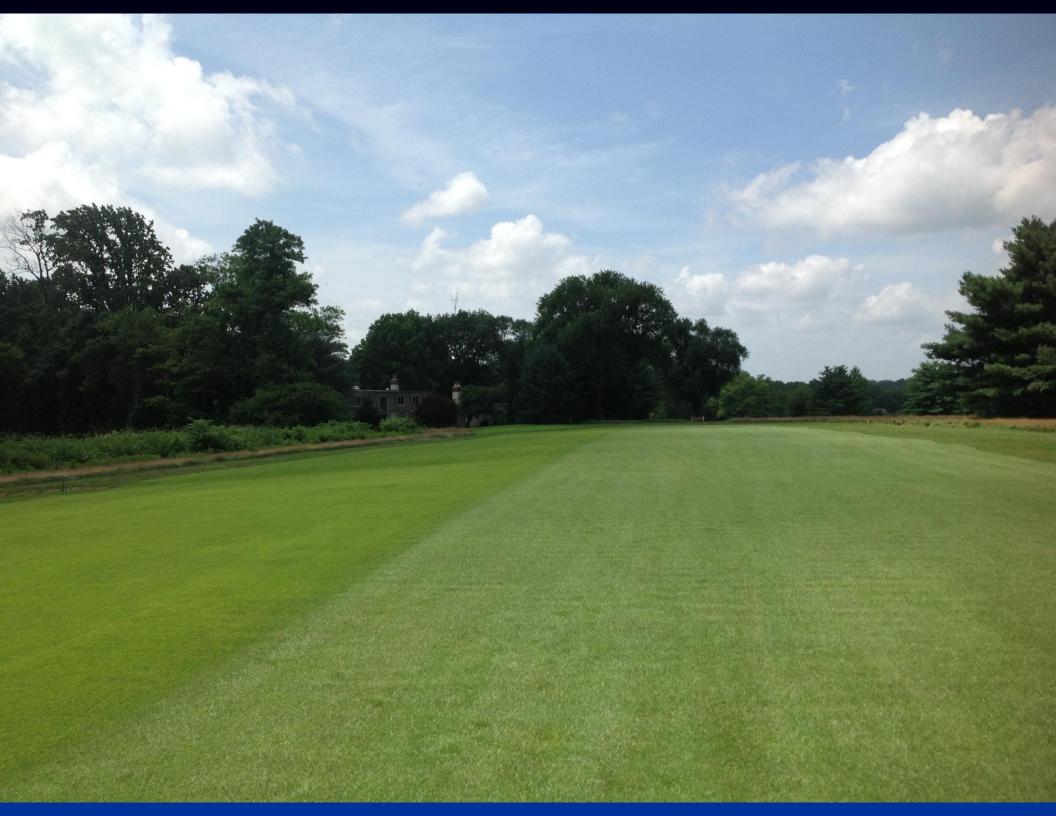

## Meyer Zoysia

Meyer zoysia is an improved strain of zoysia japonica, grown from seed by the United States Department of Agriculture in 1940.

Meyer zoysia was developed and released cooperatively by the Crops Research Division, Agriculture Research Service, and the U.S. Golf Association Green Section in 1951.





## East Lake / Tour Championship











## St. Martins Green Expansions



Green Detail (#1 Green)

































#### Challenges

- Must be established from sod
- Sod Quality & Availability
- Summer Establishment Period
- Slow Establishment Period
- Susceptible to Winter Damage
- Lower Roll





































#### Zoysia's Impact on Sustainability?



## Failed golf course marketed for housing development



The Braeside Golf Club is on the market for \$965,000 after it went into receivership this spring. (Photo courtesy of Amicus Management)



By Jim Harger | jharger@mlive.com Follow on Twitter

on May 01, 2015 at 5:59 PM, updated May 01, 2015 at 6:24 PM



ROCKFORD, MI – Braeside Golf Course is joining the ranks of West Michigan golf courses whose owners have pulled up their flags and parked their golf carts.

The 116-acre parcel at 5460 11 Mile Road NE has been put on the market for



Homes for Sa Used Cars

Real Est





The McGraw Will Companies

# BusinessWeek

DIVIDED IN 1900

www.bushussonek.com



# THE MAN WHO INVENTED MANAGEMENT

Why Peter Drucker's idea