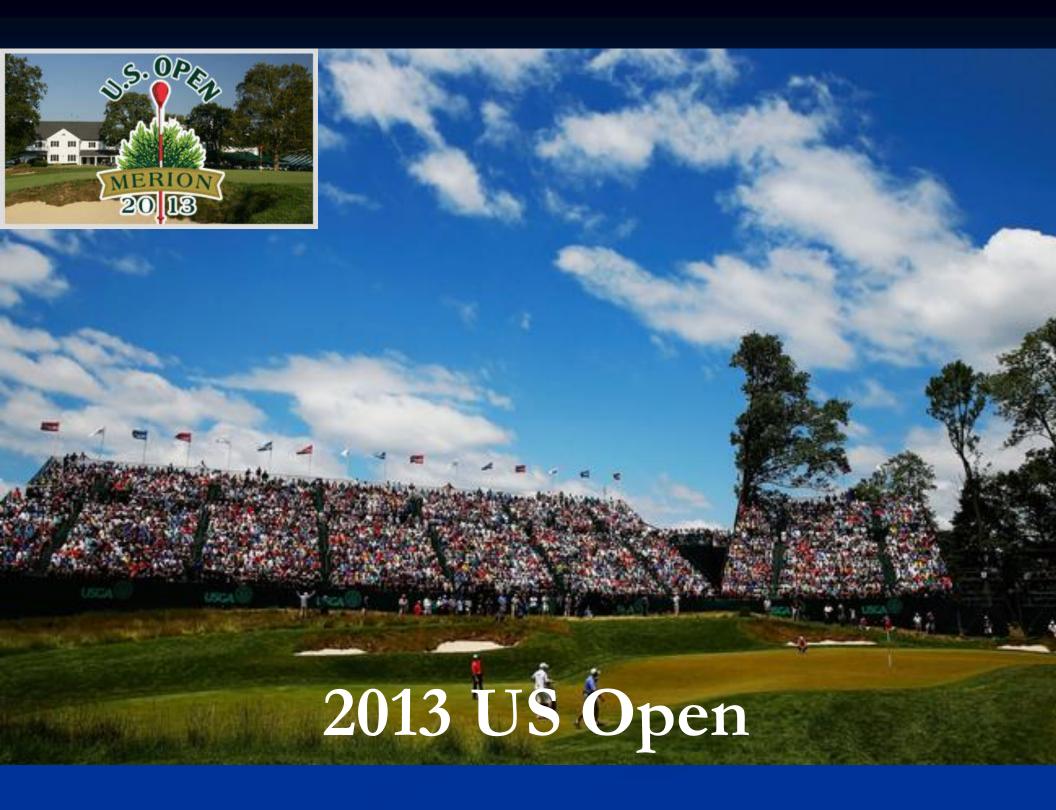

## Meyer Zoysia

Meyer zoysia is an improved strain of zoysia japonica, grown from seed by the United States Department of Agriculture in 1940.

Meyer zoysia was developed and released cooperatively by the Crops Research Division, Agriculture Research Service, and the U.S. Golf Association Green Section in 1951.





## East Lake / Tour Championship











## St. Martins Green Expansions



Green Detail (#1 Green)

































#### Challenges

- Must be established from sod
- Sod Quality & Availability
- Summer Establishment Period
- Slow Establishment Period
- Susceptible to Winter Damage
- Lower Roll





































#### Zoysia's Impact on Sustainability?



## Failed golf course marketed for housing development



The Braeside Golf Club is on the market for \$965,000 after it went into receivership this spring. (Photo courtesy of Amicus Management)



By Jim Harger | jharger@mlive.com Follow on Twitter

on May 01, 2015 at 5:59 PM, updated May 01, 2015 at 6:24 PM



ROCKFORD, MI – Braeside Golf Course is joining the ranks of West Michigan golf courses whose owners have pulled up their flags and parked their golf carts.

The 116-acre parcel at 5460 11 Mile Road NE has been put on th