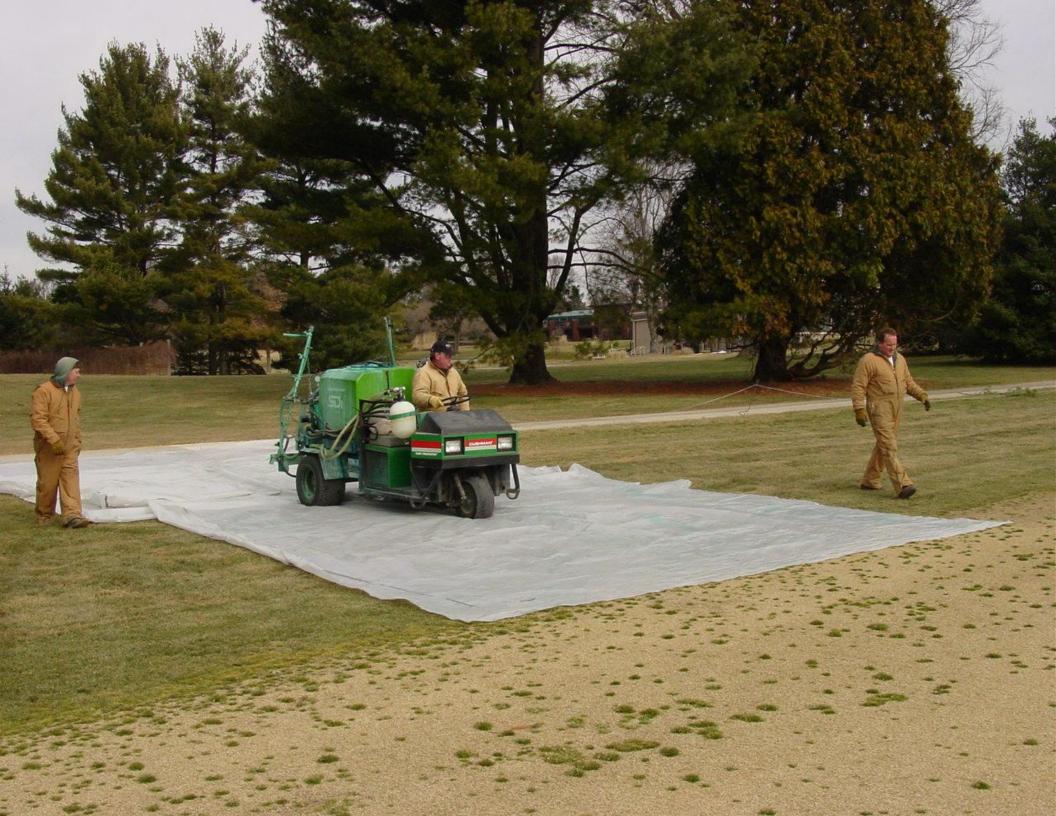

#### Challenges

- Must be established from sod
- Sod Quality & Availability
- Summer Establishment Period
- Slow Establishment Period
- Susceptible to Winter Damage
- Lower Roll