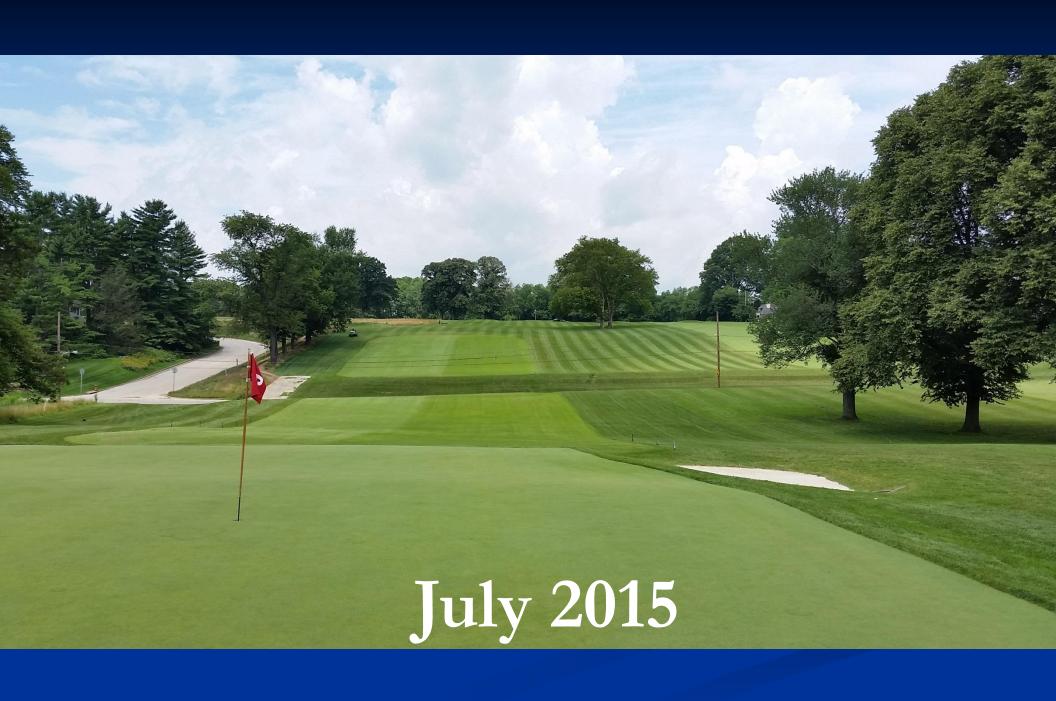

| W              | Wissahickon Course |                   |                | Militia Hill Course |                   |  |
|--------------------------|----------------|--------------------|-------------------|----------------|---------------------|-------------------|--|
| Golf Course Aspects      | Mean<br>Rating | %<br>Satisfied     | %<br>Dissatisfied | Mean<br>Rating | %<br>Satisfied      | %<br>Dissatisfied |  |
| Overall course condition | 4.8            | 98%                | 0%                | 4.7            | 97%                 | 1%                |  |





## Golf Course Satisfaction Wissahickon Course

#### **Golf Course Aspect**



## Golf Course Satisfaction Militia Hill Course

#### **Golf Course Aspect**



### St. Martins Zoysia?



#### Winter 2015









Question 18. Please indicate your satisfaction with the <u>St. Martins</u> golf course:  $(5=Very\ Satisfied,\ I=Very\ Dissatisfied)$ 

| St. Martins Golf Course | %   |  |  |
|-------------------------|-----|--|--|
| Very Satisfied          | 40% |  |  |
| Satisfied               | 47% |  |  |
| Neutral                 | 11% |  |  |
| Dissatisfied            | 1%  |  |  |
| Very Dissatisfied       | 1%  |  |  |
| Mean Rating             | 4.3 |  |  |

Eighty-seven percent (87%) of respondents are satisfied with the St. Martins Course and only 2% are dissatisfied.



"I do not feel this is due to any significant dissatisfaction with the St. Martins course (only 2% are dissatisfied). Rather, the lower rating of 4.3 is more a factor of the St. Martins course being less important to members