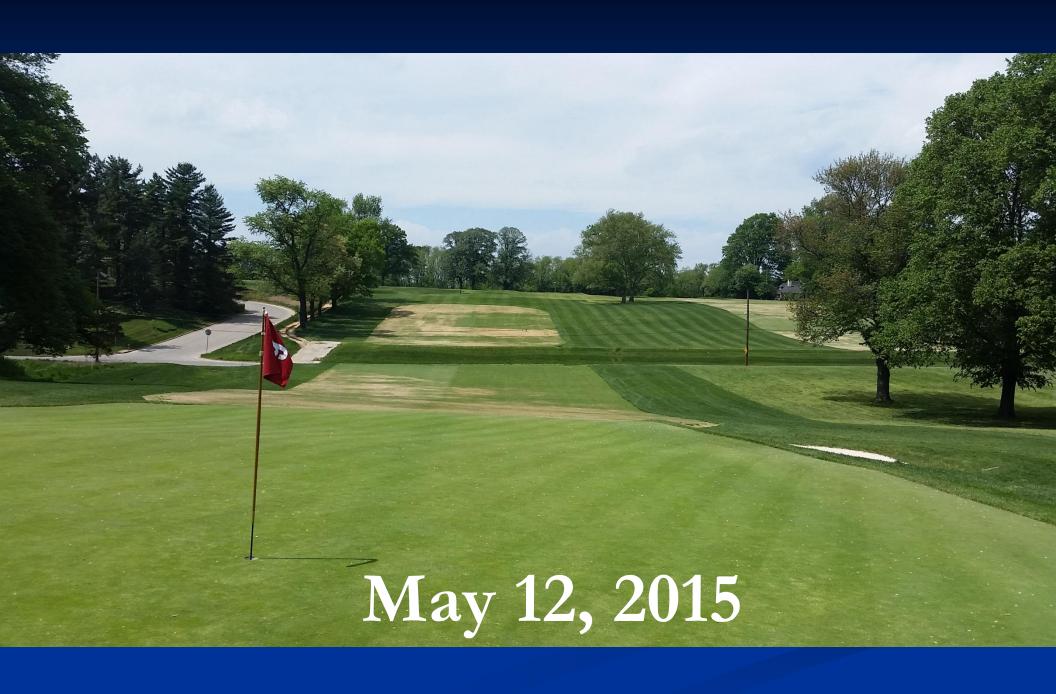

| W              | Wissahickon Course |                   |                | Militia Hill Course |                   |  |
|--------------------------|----------------|--------------------|-------------------|----------------|---------------------|-------------------|--|
| Golf Course Aspects      | Mean<br>Rating | %<br>Satisfied     | %<br>Dissatisfied | Mean<br>Rating | %<br>Satisfied      | %<br>Dissatisfied |  |
| Overall course condition | 4.8            | 98%                | 0%                | 4.7            | 97%                 | 1%                |  |





## Golf Course Satisfaction Wissahickon Course

#### **Golf Course Aspect**



## Golf Course Satisfaction Militia Hill Course

#### **Golf Course Aspect**



### St. Martins Zoysia?



#### Winter 2015









Question 18. Please indicate your satisfaction with the <u>St. Martins</u> golf course:  $(5=Very\ Satisfied,\ I=Very\ Dissatisfied)$ 

| St. Martins Golf Course | %   |  |  |
|-------------------------|-----|--|--|
| Very Satisfied          | 40% |  |  |
| Satisfied               | 47% |  |  |
| Neutral                 | 11% |  |  |
| Dissatisfied            | 1%  |  |  |
| Very Dissatisfied       | 1%  |  |  |
| Mean Rating             | 4.3 |  |  |

Eighty-seven percent (87%) of respondents are satisfied with the St. Martins Course and only 2% are dissatisfied.



"I do not feel this is due to any significant dissatisfaction with the St. Martins course (only 2% are dissatisfied). Rather, the lower rating of 4.3 is more a factor of the St. Martins course being less important to mem