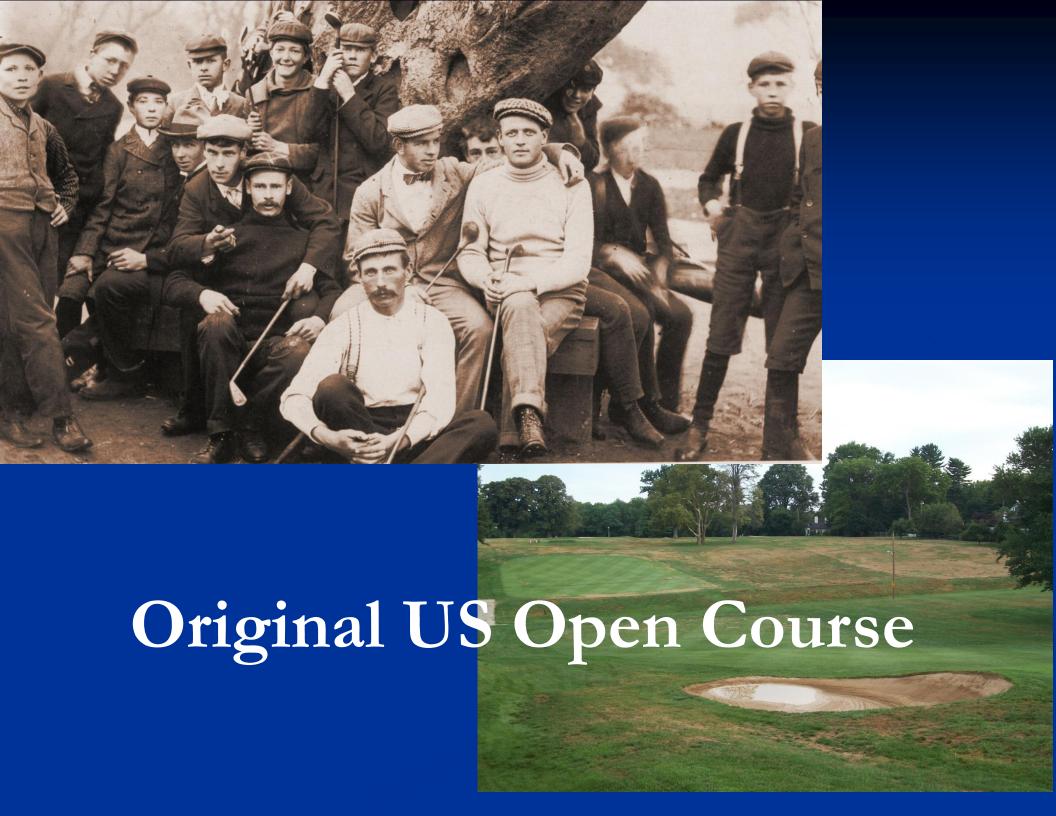

## Meyer Zoysia

Meyer zoysia is an improved strain of zoysia japonica, grown from seed by the United States Department of Agriculture in 1940.

Meyer zoysia was developed and released cooperatively by the Crops Research Division, Agriculture Research Service, and the U.S. Golf Association Green Section in 1951.





## East Lake / Tour Championship











## St. Martins Green Expansions



Green Detail (#1 Green)

































#### Challenges

- Must be established from sod
- Sod Quality & Availability
- Summer Establishment Period
- Slow Establishment Period
- Susceptible to Winter Damage
- Lower Roll





































#### Zoysia's Impact on Sustainability?



## Failed golf course marketed for housing development



The Braeside Golf Club is on the market for \$965,000 after it went into receivership this spring. (Photo courtesy of Amicus Management)



By Jim Harger | jharger@mlive.com Follow on Twitter

on May 01, 2015 at 5:59 PM, updated May 01, 2015 at 6:24 PM



ROCKFORD, MI – Braeside Golf Course is joining the ranks of West Michigan golf courses whose owners have pulled up their flags and parked their golf carts.

The 116-acre parcel at 5460 11 Mile Road NE has been put on the