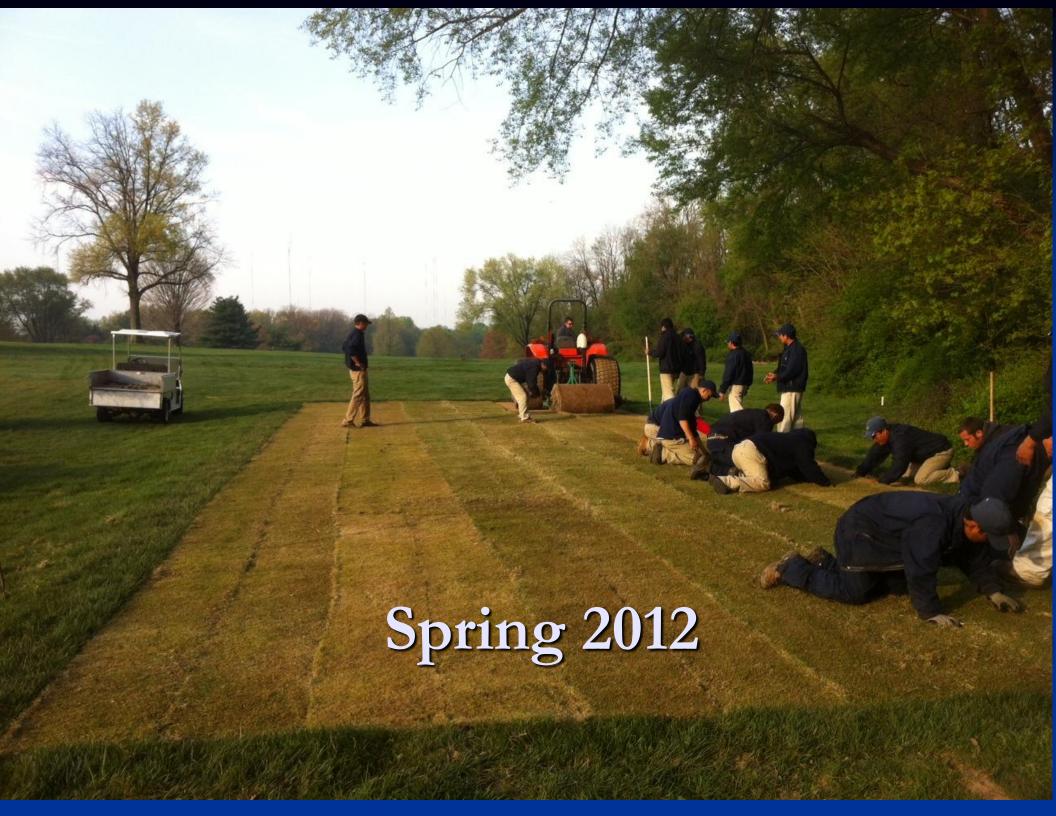

## St. Martins Green Expansions

Green Detail (#1 Green)

#### Challenges

- Must be established from sod
- Sod Quality & Availability
- Summer Establishment Period
- Slow Establishment Period
- Susceptible to Winter Damage
- Lower Roll