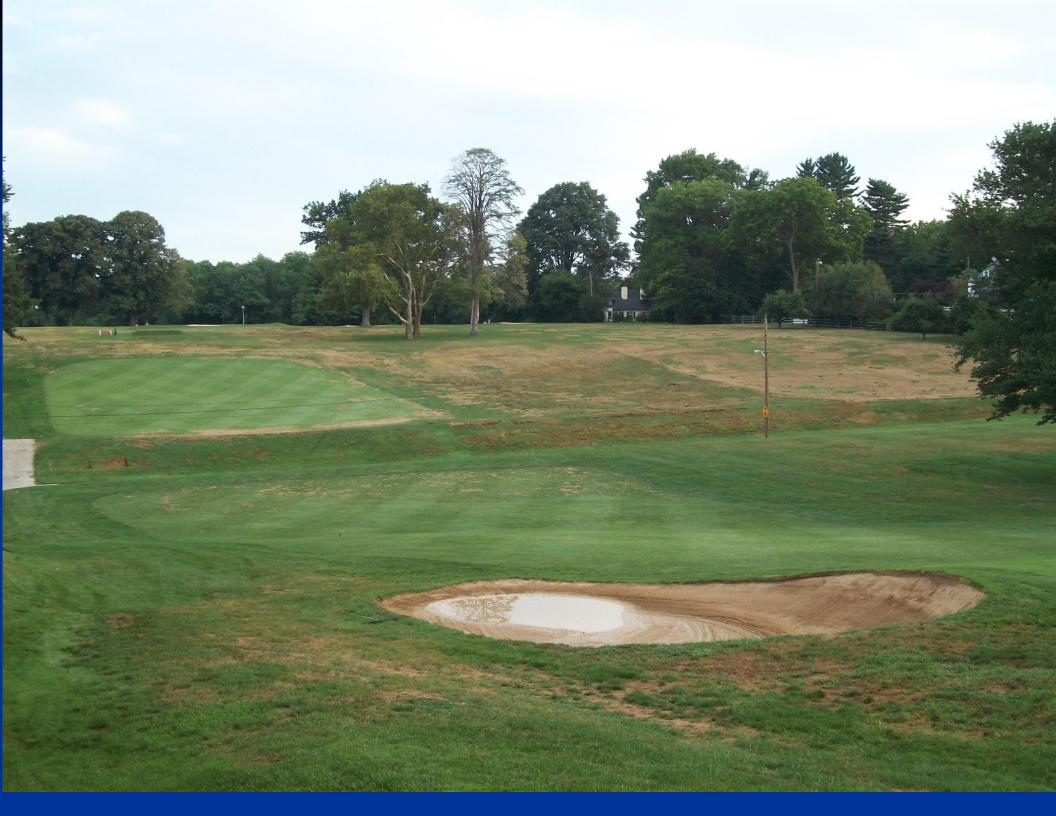

## Meyer Zoysia

Meyer zoysia is an improved strain of zoysia japonica, grown from seed by the United States Department of Agriculture in 1940.

Meyer zoysia was developed and released cooperatively by the Crops Research Division, Agriculture Research Service, and the U.S. Golf Association Green Section in 1951.





## East Lake / Tour Championship











## St. Martins Green Expansions



Green Detail (#1 Green)

































#### Challenges

- Must be established from sod
- Sod Quality & Availability
- Summer Establishment Period
- Slow Establishment Period
- Susceptible to Winter Damage
- Lower Roll





































#### Zoysia's Impact on Sustainability?



## Failed golf course marketed for housing development



The Braeside Golf Club is on the market for \$965,000 after it went into receivership this spring. (Photo courtesy of Amicus Management)



By Jim Harger | jharger@mlive.com Follow on Twitter

on May 01, 2015 at 5:59 PM, updated May 01, 2015 at 6:24 PM



ROCKFORD, MI – Braeside Golf Course is joining the ranks of West Michigan golf courses whose owners have pulled up their flags and parked their golf carts.

The 116-acre parcel at 5460 11 Mile Road NE has been put on the market for



Homes for Sa Used Cars

Real Est





The McGraw Will Companies

# BusinessWeek

DIVIDED IN 1900

www.bushussonek.com



# THE MAN WHO INVENTED MANAGEMENT

Why Peter Drucker's ideas still ma