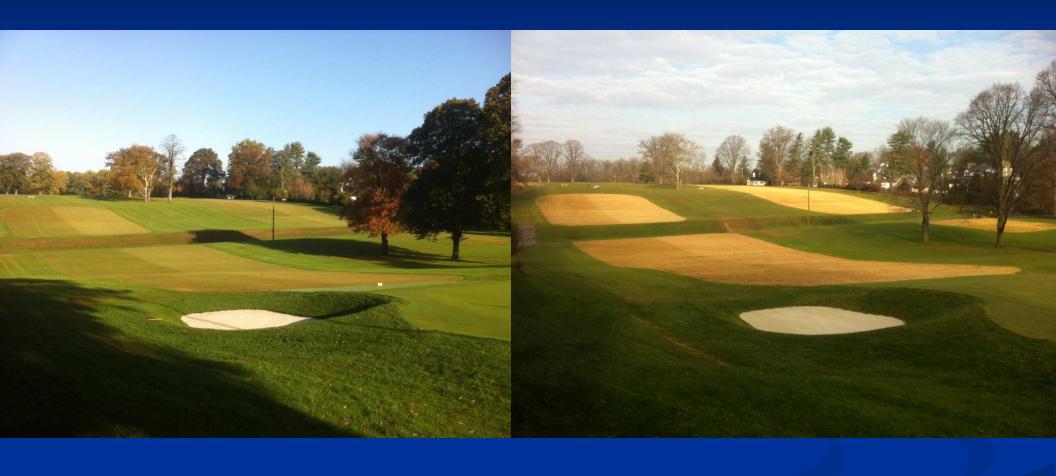

Dissatisfied)

|                          | W              | Wissahickon Course |                   |                | Militia Hill Course |                   |  |
|--------------------------|----------------|--------------------|-------------------|----------------|---------------------|-------------------|--|
| Golf Course Aspects      | Mean<br>Rating | %<br>Satisfied     | %<br>Dissatisfied | Mean<br>Rating | %<br>Satisfied      | %<br>Dissatisfied |  |
| Overall course condition | 4.8            | 98%                | 0%                | 4.7            | 97%                 | 1%                |  |





## Golf Course Satisfaction Wissahickon Course

#### **Golf Course Aspect**



## Golf Course Satisfaction Militia Hill Course

#### **Golf Course Aspect**



### St. Martins Zoysia?



#### Winter 2015









Question 18. Please indicate your satisfaction with the <u>St. Martins</u> golf course:  $(5=Very\ Satisfied,\ I=Very\ Dissatisfied)$ 

| St. Martins Golf Course | %   |  |  |
|-------------------------|-----|--|--|
| Very Satisfied          | 40% |  |  |
| Satisfied               | 47% |  |  |
| Neutral                 | 11% |  |  |
| Dissatisfied            | 1%  |  |  |
| Very Dissatisfied       | 1%  |  |  |
| Mean Rating             | 4.3 |  |  |

Eighty-seven percent (87%) of respondents are satisfied with the St. Martins Course and only 2% are dissatisfied.



"I do not feel this is due to any significant dissatisfaction with the St. Martins course (only 2% are dissatisfied). Rather, the lower rating of 4.3 is more a factor of the St. Martins course being