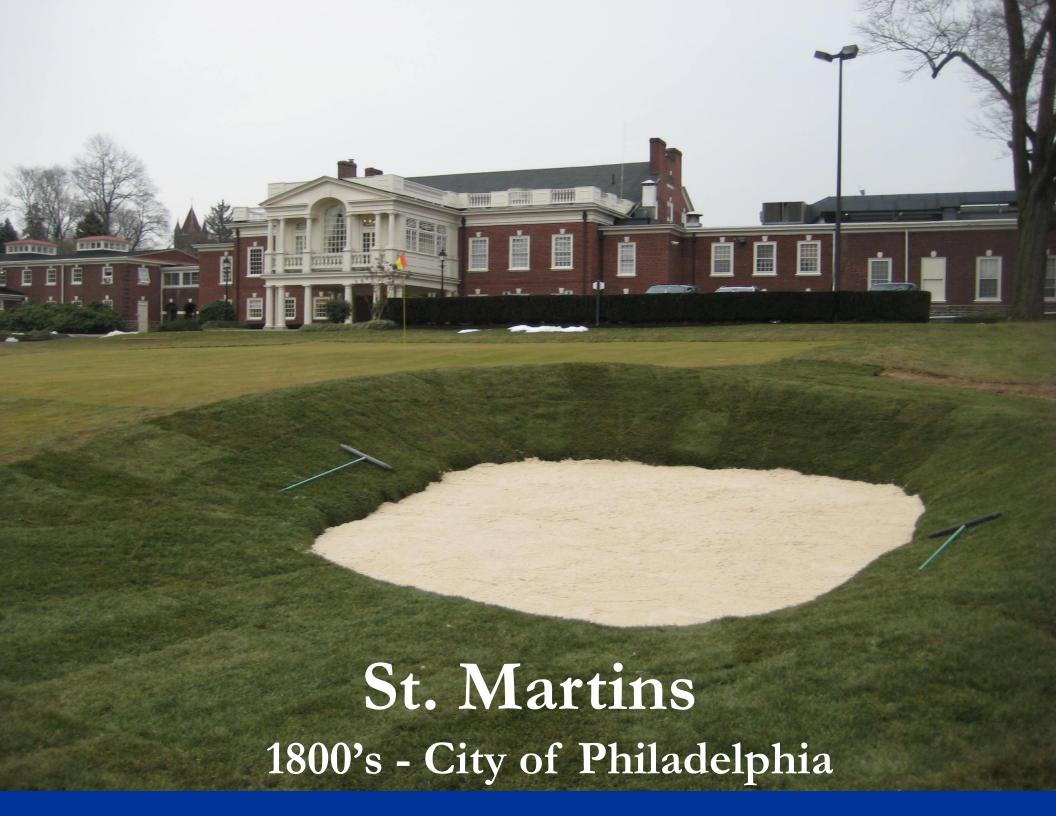

## Meyer Zoysia

Meyer zoysia is an improved strain of zoysia japonica, grown from seed by the United States Department of Agriculture in 1940.

Meyer zoysia was developed and released cooperatively by the Crops Research Division, Agriculture Research Service, and the U.S. Golf Association Green Section in 1951.





## East Lake / Tour Championship











## St. Martins Green Expansions



Green Detail (#1 Green)

































#### Challenges

- Must be established from sod
- Sod Quality & Availability
- Summer Establishment Period
- Slow Establishment Period
- Susceptible to Winter Damage
- Lower Roll





































#### Zoysia's Impact on Sustainability?



## Failed golf course marketed for housing development



The Brae